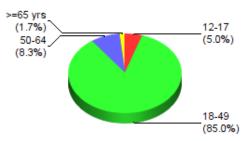

York College of CUNY (Acct #7591)

Burney, Nicholas is logged in. Log Out

| CASE LOG TOTALS                                 |                           |                                                                                                                                                                                                                                                                                                                                                                                                                                                                                                                                                                                                                                                                                                                                                                                                                                                                                                                                                                                                                                                                                                                                                                                                                                                                                                                                                                                                                                                                                                                                                                                                                                                                                                                                                                                                                                                                                                                                                                                                                                                                                                                                                                                                                             | O Go To Main Menu                                    |
|-------------------------------------------------|---------------------------|-----------------------------------------------------------------------------------------------------------------------------------------------------------------------------------------------------------------------------------------------------------------------------------------------------------------------------------------------------------------------------------------------------------------------------------------------------------------------------------------------------------------------------------------------------------------------------------------------------------------------------------------------------------------------------------------------------------------------------------------------------------------------------------------------------------------------------------------------------------------------------------------------------------------------------------------------------------------------------------------------------------------------------------------------------------------------------------------------------------------------------------------------------------------------------------------------------------------------------------------------------------------------------------------------------------------------------------------------------------------------------------------------------------------------------------------------------------------------------------------------------------------------------------------------------------------------------------------------------------------------------------------------------------------------------------------------------------------------------------------------------------------------------------------------------------------------------------------------------------------------------------------------------------------------------------------------------------------------------------------------------------------------------------------------------------------------------------------------------------------------------------------------------------------------------------------------------------------------------|------------------------------------------------------|
|                                                 |                           | OPTIONAL FILTERS                                                                                                                                                                                                                                                                                                                                                                                                                                                                                                                                                                                                                                                                                                                                                                                                                                                                                                                                                                                                                                                                                                                                                                                                                                                                                                                                                                                                                                                                                                                                                                                                                                                                                                                                                                                                                                                                                                                                                                                                                                                                                                                                                                                                            |                                                      |
|                                                 | Date Range:               | From To Clear Filte                                                                                                                                                                                                                                                                                                                                                                                                                                                                                                                                                                                                                                                                                                                                                                                                                                                                                                                                                                                                                                                                                                                                                                                                                                                                                                                                                                                                                                                                                                                                                                                                                                                                                                                                                                                                                                                                                                                                                                                                                                                                                                                                                                                                         | rs                                                   |
|                                                 | Period:                   | All ▼                                                                                                                                                                                                                                                                                                                                                                                                                                                                                                                                                                                                                                                                                                                                                                                                                                                                                                                                                                                                                                                                                                                                                                                                                                                                                                                                                                                                                                                                                                                                                                                                                                                                                                                                                                                                                                                                                                                                                                                                                                                                                                                                                                                                                       |                                                      |
|                                                 | Rotation:                 | All <b>V</b>                                                                                                                                                                                                                                                                                                                                                                                                                                                                                                                                                                                                                                                                                                                                                                                                                                                                                                                                                                                                                                                                                                                                                                                                                                                                                                                                                                                                                                                                                                                                                                                                                                                                                                                                                                                                                                                                                                                                                                                                                                                                                                                                                                                                                |                                                      |
|                                                 | Clinical Site:            | Woodhull Medical & Mental Health Center                                                                                                                                                                                                                                                                                                                                                                                                                                                                                                                                                                                                                                                                                                                                                                                                                                                                                                                                                                                                                                                                                                                                                                                                                                                                                                                                                                                                                                                                                                                                                                                                                                                                                                                                                                                                                                                                                                                                                                                                                                                                                                                                                                                     |                                                      |
|                                                 | Preceptor:                | All <b>V</b>                                                                                                                                                                                                                                                                                                                                                                                                                                                                                                                                                                                                                                                                                                                                                                                                                                                                                                                                                                                                                                                                                                                                                                                                                                                                                                                                                                                                                                                                                                                                                                                                                                                                                                                                                                                                                                                                                                                                                                                                                                                                                                                                                                                                                |                                                      |
|                                                 | Item Filter #1:           | None                                                                                                                                                                                                                                                                                                                                                                                                                                                                                                                                                                                                                                                                                                                                                                                                                                                                                                                                                                                                                                                                                                                                                                                                                                                                                                                                                                                                                                                                                                                                                                                                                                                                                                                                                                                                                                                                                                                                                                                                                                                                                                                                                                                                                        |                                                      |
|                                                 | Item Filter #2:           | None 🔻                                                                                                                                                                                                                                                                                                                                                                                                                                                                                                                                                                                                                                                                                                                                                                                                                                                                                                                                                                                                                                                                                                                                                                                                                                                                                                                                                                                                                                                                                                                                                                                                                                                                                                                                                                                                                                                                                                                                                                                                                                                                                                                                                                                                                      |                                                      |
| Click $\overline{\P}$ for a list of cases where | that category was marke   | i.                                                                                                                                                                                                                                                                                                                                                                                                                                                                                                                                                                                                                                                                                                                                                                                                                                                                                                                                                                                                                                                                                                                                                                                                                                                                                                                                                                                                                                                                                                                                                                                                                                                                                                                                                                                                                                                                                                                                                                                                                                                                                                                                                                                                                          |                                                      |
| Total (                                         | Cases Entered: 60         |                                                                                                                                                                                                                                                                                                                                                                                                                                                                                                                                                                                                                                                                                                                                                                                                                                                                                                                                                                                                                                                                                                                                                                                                                                                                                                                                                                                                                                                                                                                                                                                                                                                                                                                                                                                                                                                                                                                                                                                                                                                                                                                                                                                                                             |                                                      |
| Total Ur                                        | nique Patients: 60        |                                                                                                                                                                                                                                                                                                                                                                                                                                                                                                                                                                                                                                                                                                                                                                                                                                                                                                                                                                                                                                                                                                                                                                                                                                                                                                                                                                                                                                                                                                                                                                                                                                                                                                                                                                                                                                                                                                                                                                                                                                                                                                                                                                                                                             |                                                      |
|                                                 | ys with Cases: 17         |                                                                                                                                                                                                                                                                                                                                                                                                                                                                                                                                                                                                                                                                                                                                                                                                                                                                                                                                                                                                                                                                                                                                                                                                                                                                                                                                                                                                                                                                                                                                                                                                                                                                                                                                                                                                                                                                                                                                                                                                                                                                                                                                                                                                                             |                                                      |
|                                                 |                           | 0 (+ 0.0 Total Consult Hours = ~31.0 Hours)                                                                                                                                                                                                                                                                                                                                                                                                                                                                                                                                                                                                                                                                                                                                                                                                                                                                                                                                                                                                                                                                                                                                                                                                                                                                                                                                                                                                                                                                                                                                                                                                                                                                                                                                                                                                                                                                                                                                                                                                                                                                                                                                                                                 |                                                      |
| Average Case Load                               |                           | 0 (+ 0.0  Total Consult Hours = ~31.0  Hours)                                                                                                                                                                                                                                                                                                                                                                                                                                                                                                                                                                                                                                                                                                                                                                                                                                                                                                                                                                                                                                                                                                                                                                                                                                                                                                                                                                                                                                                                                                                                                                                                                                                                                                                                                                                                                                                                                                                                                                                                                                                                                                                                                                               |                                                      |
| Average Time Spent                              |                           | minutes                                                                                                                                                                                                                                                                                                                                                                                                                                                                                                                                                                                                                                                                                                                                                                                                                                                                                                                                                                                                                                                                                                                                                                                                                                                                                                                                                                                                                                                                                                                                                                                                                                                                                                                                                                                                                                                                                                                                                                                                                                                                                                                                                                                                                     |                                                      |
| Arenage Time opene                              | Rural Visits: 0 p         | _                                                                                                                                                                                                                                                                                                                                                                                                                                                                                                                                                                                                                                                                                                                                                                                                                                                                                                                                                                                                                                                                                                                                                                                                                                                                                                                                                                                                                                                                                                                                                                                                                                                                                                                                                                                                                                                                                                                                                                                                                                                                                                                                                                                                                           |                                                      |
|                                                 |                           | -                                                                                                                                                                                                                                                                                                                                                                                                                                                                                                                                                                                                                                                                                                                                                                                                                                                                                                                                                                                                                                                                                                                                                                                                                                                                                                                                                                                                                                                                                                                                                                                                                                                                                                                                                                                                                                                                                                                                                                                                                                                                                                                                                                                                                           |                                                      |
|                                                 | ea/Population: 0 p        | _                                                                                                                                                                                                                                                                                                                                                                                                                                                                                                                                                                                                                                                                                                                                                                                                                                                                                                                                                                                                                                                                                                                                                                                                                                                                                                                                                                                                                                                                                                                                                                                                                                                                                                                                                                                                                                                                                                                                                                                                                                                                                                                                                                                                                           |                                                      |
| Surgical                                        | -                         | nplete: 0 patients<br>Pre-op: 0 patients<br>Intra-op: 0 patients<br>Post-op: 0 patients<br>P |                                                      |
| Grou                                            | <b>ip Encounters:</b> 0 s | essions 🔍                                                                                                                                                                                                                                                                                                                                                                                                                                                                                                                                                                                                                                                                                                                                                                                                                                                                                                                                                                                                                                                                                                                                                                                                                                                                                                                                                                                                                                                                                                                                                                                                                                                                                                                                                                                                                                                                                                                                                                                                                                                                                                                                                                                                                   |                                                      |
| <b>CLINICAL SETTING</b>                         |                           |                                                                                                                                                                                                                                                                                                                                                                                                                                                                                                                                                                                                                                                                                                                                                                                                                                                                                                                                                                                                                                                                                                                                                                                                                                                                                                                                                                                                                                                                                                                                                                                                                                                                                                                                                                                                                                                                                                                                                                                                                                                                                                                                                                                                                             |                                                      |
|                                                 | atient: 60 🍳              |                                                                                                                                                                                                                                                                                                                                                                                                                                                                                                                                                                                                                                                                                                                                                                                                                                                                                                                                                                                                                                                                                                                                                                                                                                                                                                                                                                                                                                                                                                                                                                                                                                                                                                                                                                                                                                                                                                                                                                                                                                                                                                                                                                                                                             |                                                      |
| Emergency Room                                  |                           |                                                                                                                                                                                                                                                                                                                                                                                                                                                                                                                                                                                                                                                                                                                                                                                                                                                                                                                                                                                                                                                                                                                                                                                                                                                                                                                                                                                                                                                                                                                                                                                                                                                                                                                                                                                                                                                                                                                                                                                                                                                                                                                                                                                                                             |                                                      |
| Long-Term                                       |                           |                                                                                                                                                                                                                                                                                                                                                                                                                                                                                                                                                                                                                                                                                                                                                                                                                                                                                                                                                                                                                                                                                                                                                                                                                                                                                                                                                                                                                                                                                                                                                                                                                                                                                                                                                                                                                                                                                                                                                                                                                                                                                                                                                                                                                             |                                                      |
| -                                               | Other: 0                  |                                                                                                                                                                                                                                                                                                                                                                                                                                                                                                                                                                                                                                                                                                                                                                                                                                                                                                                                                                                                                                                                                                                                                                                                                                                                                                                                                                                                                                                                                                                                                                                                                                                                                                                                                                                                                                                                                                                                                                                                                                                                                                                                                                                                                             |                                                      |
|                                                 |                           |                                                                                                                                                                                                                                                                                                                                                                                                                                                                                                                                                                                                                                                                                                                                                                                                                                                                                                                                                                                                                                                                                                                                                                                                                                                                                                                                                                                                                                                                                                                                                                                                                                                                                                                                                                                                                                                                                                                                                                                                                                                                                                                                                                                                                             |                                                      |
|                                                 |                           | OP (1                                                                                                                                                                                                                                                                                                                                                                                                                                                                                                                                                                                                                                                                                                                                                                                                                                                                                                                                                                                                                                                                                                                                                                                                                                                                                                                                                                                                                                                                                                                                                                                                                                                                                                                                                                                                                                                                                                                                                                                                                                                                                                                                                                                                                       | 00.0%)                                               |
|                                                 |                           |                                                                                                                                                                                                                                                                                                                                                                                                                                                                                                                                                                                                                                                                                                                                                                                                                                                                                                                                                                                                                                                                                                                                                                                                                                                                                                                                                                                                                                                                                                                                                                                                                                                                                                                                                                                                                                                                                                                                                                                                                                                                                                                                                                                                                             |                                                      |
| <b>CLINICAL EXPERI</b>                          |                           |                                                                                                                                                                                                                                                                                                                                                                                                                                                                                                                                                                                                                                                                                                                                                                                                                                                                                                                                                                                                                                                                                                                                                                                                                                                                                                                                                                                                                                                                                                                                                                                                                                                                                                                                                                                                                                                                                                                                                                                                                                                                                                                                                                                                                             |                                                      |
| (based on rotation<br>Prenatal/Women's H        |                           |                                                                                                                                                                                                                                                                                                                                                                                                                                                                                                                                                                                                                                                                                                                                                                                                                                                                                                                                                                                                                                                                                                                                                                                                                                                                                                                                                                                                                                                                                                                                                                                                                                                                                                                                                                                                                                                                                                                                                                                                                                                                                                                                                                                                                             |                                                      |
| Frendtal/ Women 5 r                             |                           |                                                                                                                                                                                                                                                                                                                                                                                                                                                                                                                                                                                                                                                                                                                                                                                                                                                                                                                                                                                                                                                                                                                                                                                                                                                                                                                                                                                                                                                                                                                                                                                                                                                                                                                                                                                                                                                                                                                                                                                                                                                                                                                                                                                                                             |                                                      |
|                                                 |                           |                                                                                                                                                                                                                                                                                                                                                                                                                                                                                                                                                                                                                                                                                                                                                                                                                                                                                                                                                                                                                                                                                                                                                                                                                                                                                                                                                                                                                                                                                                                                                                                                                                                                                                                                                                                                                                                                                                                                                                                                                                                                                                                                                                                                                             |                                                      |
|                                                 |                           |                                                                                                                                                                                                                                                                                                                                                                                                                                                                                                                                                                                                                                                                                                                                                                                                                                                                                                                                                                                                                                                                                                                                                                                                                                                                                                                                                                                                                                                                                                                                                                                                                                                                                                                                                                                                                                                                                                                                                                                                                                                                                                                                                                                                                             |                                                      |
|                                                 |                           |                                                                                                                                                                                                                                                                                                                                                                                                                                                                                                                                                                                                                                                                                                                                                                                                                                                                                                                                                                                                                                                                                                                                                                                                                                                                                                                                                                                                                                                                                                                                                                                                                                                                                                                                                                                                                                                                                                                                                                                                                                                                                                                                                                                                                             | 241 (100 00()                                        |
|                                                 |                           | OB/G                                                                                                                                                                                                                                                                                                                                                                                                                                                                                                                                                                                                                                                                                                                                                                                                                                                                                                                                                                                                                                                                                                                                                                                                                                                                                                                                                                                                                                                                                                                                                                                                                                                                                                                                                                                                                                                                                                                                                                                                                                                                                                                                                                                                                        | YN (100.0%)                                          |
|                                                 |                           |                                                                                                                                                                                                                                                                                                                                                                                                                                                                                                                                                                                                                                                                                                                                                                                                                                                                                                                                                                                                                                                                                                                                                                                                                                                                                                                                                                                                                                                                                                                                                                                                                                                                                                                                                                                                                                                                                                                                                                                                                                                                                                                                                                                                                             |                                                      |
| AGE Ct                                          | <u>Hrs</u>                |                                                                                                                                                                                                                                                                                                                                                                                                                                                                                                                                                                                                                                                                                                                                                                                                                                                                                                                                                                                                                                                                                                                                                                                                                                                                                                                                                                                                                                                                                                                                                                                                                                                                                                                                                                                                                                                                                                                                                                                                                                                                                                                                                                                                                             | <u>Geriatric</u>                                     |
| <2 yrs: 0                                       | 0.0 🔦                     |                                                                                                                                                                                                                                                                                                                                                                                                                                                                                                                                                                                                                                                                                                                                                                                                                                                                                                                                                                                                                                                                                                                                                                                                                                                                                                                                                                                                                                                                                                                                                                                                                                                                                                                                                                                                                                                                                                                                                                                                                                                                                                                                                                                                                             | <u>eakdown</u> <u>Ct</u> <u>Hrs</u>                  |
| <b>2-4 yrs:</b> 0                               | 0.0 🔍<br>0.0 🔍            |                                                                                                                                                                                                                                                                                                                                                                                                                                                                                                                                                                                                                                                                                                                                                                                                                                                                                                                                                                                                                                                                                                                                                                                                                                                                                                                                                                                                                                                                                                                                                                                                                                                                                                                                                                                                                                                                                                                                                                                                                                                                                                                                                                                                                             | <b>65-74 yrs:</b> 1 0.5 <b></b>                      |
| <b>5-11 yrs:</b> 0<br><b>12-17 yrs:</b> 3       | 0.0 🛰<br>1.5 🔍            |                                                                                                                                                                                                                                                                                                                                                                                                                                                                                                                                                                                                                                                                                                                                                                                                                                                                                                                                                                                                                                                                                                                                                                                                                                                                                                                                                                                                                                                                                                                                                                                                                                                                                                                                                                                                                                                                                                                                                                                                                                                                                                                                                                                                                             | <b>75-84 yrs:</b> 0 0.0<br><b>85-89 yrs:</b> 0 0.0 🔍 |
| <b>12-17 yrs:</b> 5<br><b>18-49 yrs:</b> 51     | 26.5 <                    |                                                                                                                                                                                                                                                                                                                                                                                                                                                                                                                                                                                                                                                                                                                                                                                                                                                                                                                                                                                                                                                                                                                                                                                                                                                                                                                                                                                                                                                                                                                                                                                                                                                                                                                                                                                                                                                                                                                                                                                                                                                                                                                                                                                                                             | >=90 yrs: 0 0.0 $\leq$                               |
| <b>50-64 yrs:</b> 5                             | 2.5 9                     |                                                                                                                                                                                                                                                                                                                                                                                                                                                                                                                                                                                                                                                                                                                                                                                                                                                                                                                                                                                                                                                                                                                                                                                                                                                                                                                                                                                                                                                                                                                                                                                                                                                                                                                                                                                                                                                                                                                                                                                                                                                                                                                                                                                                                             |                                                      |
| >=65 yrs: 1                                     | 0.5 🔍                     |                                                                                                                                                                                                                                                                                                                                                                                                                                                                                                                                                                                                                                                                                                                                                                                                                                                                                                                                                                                                                                                                                                                                                                                                                                                                                                                                                                                                                                                                                                                                                                                                                                                                                                                                                                                                                                                                                                                                                                                                                                                                                                                                                                                                                             |                                                      |
| Unmarked: 0                                     | 0.0 🔍                     |                                                                                                                                                                                                                                                                                                                                                                                                                                                                                                                                                                                                                                                                                                                                                                                                                                                                                                                                                                                                                                                                                                                                                                                                                                                                                                                                                                                                                                                                                                                                                                                                                                                                                                                                                                                                                                                                                                                                                                                                                                                                                                                                                                                                                             |                                                      |