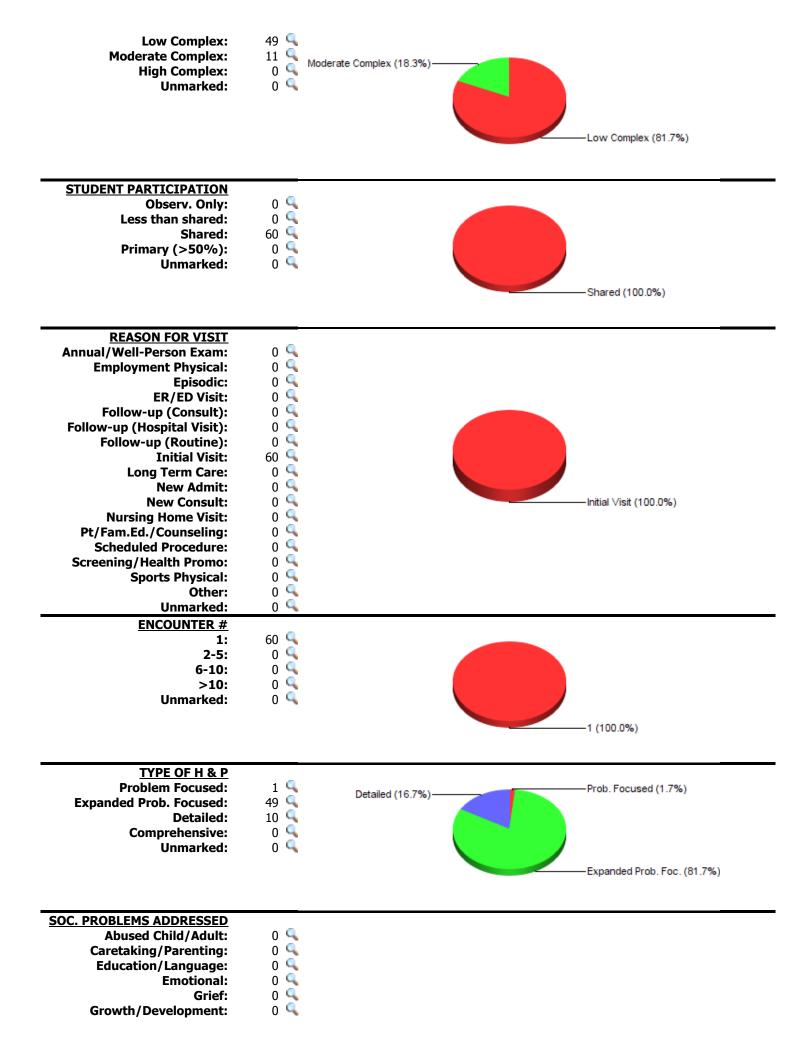

York College of CUNY (Acct #7591)

Burney, Nicholas is logged in. Log Out

| CASE LOG TOTALS                                 |                           |                                                                                                                                                                                                                                                                                                                                                                                                                                                                                                                                                                                                                                                                                                                                                                                                                                                                                                                                                                                                                                                                                                                                                                                                                                                                                                                                                                                                                                                                                                                                                                                                                                                                                                                                                                                                                                                                                                                                                                                                                                                                                                                                                                                                                             | O Go To Main Menu                                    |
|-------------------------------------------------|---------------------------|-----------------------------------------------------------------------------------------------------------------------------------------------------------------------------------------------------------------------------------------------------------------------------------------------------------------------------------------------------------------------------------------------------------------------------------------------------------------------------------------------------------------------------------------------------------------------------------------------------------------------------------------------------------------------------------------------------------------------------------------------------------------------------------------------------------------------------------------------------------------------------------------------------------------------------------------------------------------------------------------------------------------------------------------------------------------------------------------------------------------------------------------------------------------------------------------------------------------------------------------------------------------------------------------------------------------------------------------------------------------------------------------------------------------------------------------------------------------------------------------------------------------------------------------------------------------------------------------------------------------------------------------------------------------------------------------------------------------------------------------------------------------------------------------------------------------------------------------------------------------------------------------------------------------------------------------------------------------------------------------------------------------------------------------------------------------------------------------------------------------------------------------------------------------------------------------------------------------------------|------------------------------------------------------|
|                                                 |                           | OPTIONAL FILTERS                                                                                                                                                                                                                                                                                                                                                                                                                                                                                                                                                                                                                                                                                                                                                                                                                                                                                                                                                                                                                                                                                                                                                                                                                                                                                                                                                                                                                                                                                                                                                                                                                                                                                                                                                                                                                                                                                                                                                                                                                                                                                                                                                                                                            |                                                      |
|                                                 | Date Range:               | From To Clear Filte                                                                                                                                                                                                                                                                                                                                                                                                                                                                                                                                                                                                                                                                                                                                                                                                                                                                                                                                                                                                                                                                                                                                                                                                                                                                                                                                                                                                                                                                                                                                                                                                                                                                                                                                                                                                                                                                                                                                                                                                                                                                                                                                                                                                         | rs                                                   |
|                                                 | Period:                   | All ▼                                                                                                                                                                                                                                                                                                                                                                                                                                                                                                                                                                                                                                                                                                                                                                                                                                                                                                                                                                                                                                                                                                                                                                                                                                                                                                                                                                                                                                                                                                                                                                                                                                                                                                                                                                                                                                                                                                                                                                                                                                                                                                                                                                                                                       |                                                      |
|                                                 | Rotation:                 | All <b>V</b>                                                                                                                                                                                                                                                                                                                                                                                                                                                                                                                                                                                                                                                                                                                                                                                                                                                                                                                                                                                                                                                                                                                                                                                                                                                                                                                                                                                                                                                                                                                                                                                                                                                                                                                                                                                                                                                                                                                                                                                                                                                                                                                                                                                                                |                                                      |
|                                                 | Clinical Site:            | Woodhull Medical & Mental Health Center                                                                                                                                                                                                                                                                                                                                                                                                                                                                                                                                                                                                                                                                                                                                                                                                                                                                                                                                                                                                                                                                                                                                                                                                                                                                                                                                                                                                                                                                                                                                                                                                                                                                                                                                                                                                                                                                                                                                                                                                                                                                                                                                                                                     |                                                      |
|                                                 | Preceptor:                | All <b>V</b>                                                                                                                                                                                                                                                                                                                                                                                                                                                                                                                                                                                                                                                                                                                                                                                                                                                                                                                                                                                                                                                                                                                                                                                                                                                                                                                                                                                                                                                                                                                                                                                                                                                                                                                                                                                                                                                                                                                                                                                                                                                                                                                                                                                                                |                                                      |
|                                                 | Item Filter #1:           | None                                                                                                                                                                                                                                                                                                                                                                                                                                                                                                                                                                                                                                                                                                                                                                                                                                                                                                                                                                                                                                                                                                                                                                                                                                                                                                                                                                                                                                                                                                                                                                                                                                                                                                                                                                                                                                                                                                                                                                                                                                                                                                                                                                                                                        |                                                      |
|                                                 | Item Filter #2:           | None 🔻                                                                                                                                                                                                                                                                                                                                                                                                                                                                                                                                                                                                                                                                                                                                                                                                                                                                                                                                                                                                                                                                                                                                                                                                                                                                                                                                                                                                                                                                                                                                                                                                                                                                                                                                                                                                                                                                                                                                                                                                                                                                                                                                                                                                                      |                                                      |
| Click $\overline{\P}$ for a list of cases where | that category was marke   | i.                                                                                                                                                                                                                                                                                                                                                                                                                                                                                                                                                                                                                                                                                                                                                                                                                                                                                                                                                                                                                                                                                                                                                                                                                                                                                                                                                                                                                                                                                                                                                                                                                                                                                                                                                                                                                                                                                                                                                                                                                                                                                                                                                                                                                          |                                                      |
| Total (                                         | Cases Entered: 60         |                                                                                                                                                                                                                                                                                                                                                                                                                                                                                                                                                                                                                                                                                                                                                                                                                                                                                                                                                                                                                                                                                                                                                                                                                                                                                                                                                                                                                                                                                                                                                                                                                                                                                                                                                                                                                                                                                                                                                                                                                                                                                                                                                                                                                             |                                                      |
| Total Ur                                        | nique Patients: 60        |                                                                                                                                                                                                                                                                                                                                                                                                                                                                                                                                                                                                                                                                                                                                                                                                                                                                                                                                                                                                                                                                                                                                                                                                                                                                                                                                                                                                                                                                                                                                                                                                                                                                                                                                                                                                                                                                                                                                                                                                                                                                                                                                                                                                                             |                                                      |
|                                                 | ys with Cases: 17         |                                                                                                                                                                                                                                                                                                                                                                                                                                                                                                                                                                                                                                                                                                                                                                                                                                                                                                                                                                                                                                                                                                                                                                                                                                                                                                                                                                                                                                                                                                                                                                                                                                                                                                                                                                                                                                                                                                                                                                                                                                                                                                                                                                                                                             |                                                      |
|                                                 |                           | 0 (+ 0.0 Total Consult Hours = ~31.0 Hours)                                                                                                                                                                                                                                                                                                                                                                                                                                                                                                                                                                                                                                                                                                                                                                                                                                                                                                                                                                                                                                                                                                                                                                                                                                                                                                                                                                                                                                                                                                                                                                                                                                                                                                                                                                                                                                                                                                                                                                                                                                                                                                                                                                                 |                                                      |
| Average Case Load                               |                           | 0 (+ 0.0  Total Consult Hours = ~31.0  Hours)                                                                                                                                                                                                                                                                                                                                                                                                                                                                                                                                                                                                                                                                                                                                                                                                                                                                                                                                                                                                                                                                                                                                                                                                                                                                                                                                                                                                                                                                                                                                                                                                                                                                                                                                                                                                                                                                                                                                                                                                                                                                                                                                                                               |                                                      |
| Average Time Spent                              |                           | minutes                                                                                                                                                                                                                                                                                                                                                                                                                                                                                                                                                                                                                                                                                                                                                                                                                                                                                                                                                                                                                                                                                                                                                                                                                                                                                                                                                                                                                                                                                                                                                                                                                                                                                                                                                                                                                                                                                                                                                                                                                                                                                                                                                                                                                     |                                                      |
| Arenage Time opene                              | Rural Visits: 0 p         | _                                                                                                                                                                                                                                                                                                                                                                                                                                                                                                                                                                                                                                                                                                                                                                                                                                                                                                                                                                                                                                                                                                                                                                                                                                                                                                                                                                                                                                                                                                                                                                                                                                                                                                                                                                                                                                                                                                                                                                                                                                                                                                                                                                                                                           |                                                      |
|                                                 |                           | -                                                                                                                                                                                                                                                                                                                                                                                                                                                                                                                                                                                                                                                                                                                                                                                                                                                                                                                                                                                                                                                                                                                                                                                                                                                                                                                                                                                                                                                                                                                                                                                                                                                                                                                                                                                                                                                                                                                                                                                                                                                                                                                                                                                                                           |                                                      |
|                                                 | ea/Population: 0 p        | _                                                                                                                                                                                                                                                                                                                                                                                                                                                                                                                                                                                                                                                                                                                                                                                                                                                                                                                                                                                                                                                                                                                                                                                                                                                                                                                                                                                                                                                                                                                                                                                                                                                                                                                                                                                                                                                                                                                                                                                                                                                                                                                                                                                                                           |                                                      |
| Surgical                                        | -                         | nplete: 0 patients<br>Pre-op: 0 patients<br>Intra-op: 0 patients<br>Post-op: 0 patients<br>P |                                                      |
| Grou                                            | <b>ip Encounters:</b> 0 s | essions 🔍                                                                                                                                                                                                                                                                                                                                                                                                                                                                                                                                                                                                                                                                                                                                                                                                                                                                                                                                                                                                                                                                                                                                                                                                                                                                                                                                                                                                                                                                                                                                                                                                                                                                                                                                                                                                                                                                                                                                                                                                                                                                                                                                                                                                                   |                                                      |
| <b>CLINICAL SETTING</b>                         |                           |                                                                                                                                                                                                                                                                                                                                                                                                                                                                                                                                                                                                                                                                                                                                                                                                                                                                                                                                                                                                                                                                                                                                                                                                                                                                                                                                                                                                                                                                                                                                                                                                                                                                                                                                                                                                                                                                                                                                                                                                                                                                                                                                                                                                                             |                                                      |
|                                                 | atient: 60 🍳              |                                                                                                                                                                                                                                                                                                                                                                                                                                                                                                                                                                                                                                                                                                                                                                                                                                                                                                                                                                                                                                                                                                                                                                                                                                                                                                                                                                                                                                                                                                                                                                                                                                                                                                                                                                                                                                                                                                                                                                                                                                                                                                                                                                                                                             |                                                      |
| Emergency Room                                  |                           |                                                                                                                                                                                                                                                                                                                                                                                                                                                                                                                                                                                                                                                                                                                                                                                                                                                                                                                                                                                                                                                                                                                                                                                                                                                                                                                                                                                                                                                                                                                                                                                                                                                                                                                                                                                                                                                                                                                                                                                                                                                                                                                                                                                                                             |                                                      |
| Long-Term                                       |                           |                                                                                                                                                                                                                                                                                                                                                                                                                                                                                                                                                                                                                                                                                                                                                                                                                                                                                                                                                                                                                                                                                                                                                                                                                                                                                                                                                                                                                                                                                                                                                                                                                                                                                                                                                                                                                                                                                                                                                                                                                                                                                                                                                                                                                             |                                                      |
| -                                               | Other: 0                  |                                                                                                                                                                                                                                                                                                                                                                                                                                                                                                                                                                                                                                                                                                                                                                                                                                                                                                                                                                                                                                                                                                                                                                                                                                                                                                                                                                                                                                                                                                                                                                                                                                                                                                                                                                                                                                                                                                                                                                                                                                                                                                                                                                                                                             |                                                      |
|                                                 |                           |                                                                                                                                                                                                                                                                                                                                                                                                                                                                                                                                                                                                                                                                                                                                                                                                                                                                                                                                                                                                                                                                                                                                                                                                                                                                                                                                                                                                                                                                                                                                                                                                                                                                                                                                                                                                                                                                                                                                                                                                                                                                                                                                                                                                                             |                                                      |
|                                                 |                           | OP (1                                                                                                                                                                                                                                                                                                                                                                                                                                                                                                                                                                                                                                                                                                                                                                                                                                                                                                                                                                                                                                                                                                                                                                                                                                                                                                                                                                                                                                                                                                                                                                                                                                                                                                                                                                                                                                                                                                                                                                                                                                                                                                                                                                                                                       | 00.0%)                                               |
|                                                 |                           |                                                                                                                                                                                                                                                                                                                                                                                                                                                                                                                                                                                                                                                                                                                                                                                                                                                                                                                                                                                                                                                                                                                                                                                                                                                                                                                                                                                                                                                                                                                                                                                                                                                                                                                                                                                                                                                                                                                                                                                                                                                                                                                                                                                                                             |                                                      |
| <b>CLINICAL EXPERI</b>                          |                           |                                                                                                                                                                                                                                                                                                                                                                                                                                                                                                                                                                                                                                                                                                                                                                                                                                                                                                                                                                                                                                                                                                                                                                                                                                                                                                                                                                                                                                                                                                                                                                                                                                                                                                                                                                                                                                                                                                                                                                                                                                                                                                                                                                                                                             |                                                      |
| (based on rotation<br>Prenatal/Women's H        |                           |                                                                                                                                                                                                                                                                                                                                                                                                                                                                                                                                                                                                                                                                                                                                                                                                                                                                                                                                                                                                                                                                                                                                                                                                                                                                                                                                                                                                                                                                                                                                                                                                                                                                                                                                                                                                                                                                                                                                                                                                                                                                                                                                                                                                                             |                                                      |
| Frendtal/ Women 5 r                             |                           |                                                                                                                                                                                                                                                                                                                                                                                                                                                                                                                                                                                                                                                                                                                                                                                                                                                                                                                                                                                                                                                                                                                                                                                                                                                                                                                                                                                                                                                                                                                                                                                                                                                                                                                                                                                                                                                                                                                                                                                                                                                                                                                                                                                                                             |                                                      |
|                                                 |                           |                                                                                                                                                                                                                                                                                                                                                                                                                                                                                                                                                                                                                                                                                                                                                                                                                                                                                                                                                                                                                                                                                                                                                                                                                                                                                                                                                                                                                                                                                                                                                                                                                                                                                                                                                                                                                                                                                                                                                                                                                                                                                                                                                                                                                             |                                                      |
|                                                 |                           |                                                                                                                                                                                                                                                                                                                                                                                                                                                                                                                                                                                                                                                                                                                                                                                                                                                                                                                                                                                                                                                                                                                                                                                                                                                                                                                                                                                                                                                                                                                                                                                                                                                                                                                                                                                                                                                                                                                                                                                                                                                                                                                                                                                                                             |                                                      |
|                                                 |                           |                                                                                                                                                                                                                                                                                                                                                                                                                                                                                                                                                                                                                                                                                                                                                                                                                                                                                                                                                                                                                                                                                                                                                                                                                                                                                                                                                                                                                                                                                                                                                                                                                                                                                                                                                                                                                                                                                                                                                                                                                                                                                                                                                                                                                             | 241 (100 00()                                        |
|                                                 |                           | OB/G                                                                                                                                                                                                                                                                                                                                                                                                                                                                                                                                                                                                                                                                                                                                                                                                                                                                                                                                                                                                                                                                                                                                                                                                                                                                                                                                                                                                                                                                                                                                                                                                                                                                                                                                                                                                                                                                                                                                                                                                                                                                                                                                                                                                                        | YN (100.0%)                                          |
|                                                 |                           |                                                                                                                                                                                                                                                                                                                                                                                                                                                                                                                                                                                                                                                                                                                                                                                                                                                                                                                                                                                                                                                                                                                                                                                                                                                                                                                                                                                                                                                                                                                                                                                                                                                                                                                                                                                                                                                                                                                                                                                                                                                                                                                                                                                                                             |                                                      |
| AGE Ct                                          | <u>Hrs</u>                |                                                                                                                                                                                                                                                                                                                                                                                                                                                                                                                                                                                                                                                                                                                                                                                                                                                                                                                                                                                                                                                                                                                                                                                                                                                                                                                                                                                                                                                                                                                                                                                                                                                                                                                                                                                                                                                                                                                                                                                                                                                                                                                                                                                                                             | <u>Geriatric</u>                                     |
| <2 yrs: 0                                       | 0.0 🔦                     |                                                                                                                                                                                                                                                                                                                                                                                                                                                                                                                                                                                                                                                                                                                                                                                                                                                                                                                                                                                                                                                                                                                                                                                                                                                                                                                                                                                                                                                                                                                                                                                                                                                                                                                                                                                                                                                                                                                                                                                                                                                                                                                                                                                                                             | <u>eakdown</u> <u>Ct</u> <u>Hrs</u>                  |
| <b>2-4 yrs:</b> 0                               | 0.0 🔍<br>0.0 🔍            |                                                                                                                                                                                                                                                                                                                                                                                                                                                                                                                                                                                                                                                                                                                                                                                                                                                                                                                                                                                                                                                                                                                                                                                                                                                                                                                                                                                                                                                                                                                                                                                                                                                                                                                                                                                                                                                                                                                                                                                                                                                                                                                                                                                                                             | <b>65-74 yrs:</b> 1 0.5 <b></b>                      |
| <b>5-11 yrs:</b> 0<br><b>12-17 yrs:</b> 3       | 0.0 🛰<br>1.5 🔍            |                                                                                                                                                                                                                                                                                                                                                                                                                                                                                                                                                                                                                                                                                                                                                                                                                                                                                                                                                                                                                                                                                                                                                                                                                                                                                                                                                                                                                                                                                                                                                                                                                                                                                                                                                                                                                                                                                                                                                                                                                                                                                                                                                                                                                             | <b>75-84 yrs:</b> 0 0.0<br><b>85-89 yrs:</b> 0 0.0 🔍 |
| <b>12-17 yrs:</b> 5<br><b>18-49 yrs:</b> 51     | 26.5 <                    |                                                                                                                                                                                                                                                                                                                                                                                                                                                                                                                                                                                                                                                                                                                                                                                                                                                                                                                                                                                                                                                                                                                                                                                                                                                                                                                                                                                                                                                                                                                                                                                                                                                                                                                                                                                                                                                                                                                                                                                                                                                                                                                                                                                                                             | >=90 yrs: 0 0.0 $\leq$                               |
| <b>50-64 yrs:</b> 5                             | 2.5 9                     |                                                                                                                                                                                                                                                                                                                                                                                                                                                                                                                                                                                                                                                                                                                                                                                                                                                                                                                                                                                                                                                                                                                                                                                                                                                                                                                                                                                                                                                                                                                                                                                                                                                                                                                                                                                                                                                                                                                                                                                                                                                                                                                                                                                                                             |                                                      |
| >=65 yrs: 1                                     | 0.5 🔍                     |                                                                                                                                                                                                                                                                                                                                                                                                                                                                                                                                                                                                                                                                                                                                                                                                                                                                                                                                                                                                                                                                                                                                                                                                                                                                                                                                                                                                                                                                                                                                                                                                                                                                                                                                                                                                                                                                                                                                                                                                                                                                                                                                                                                                                             |                                                      |
| Unmarked: 0                                     | 0.0 🔍                     |                                                                                                                                                                                                                                                                                                                                                                                                                                                                                                                                                                                                                                                                                                                                                                                                                                                                                                                                                                                                                                                                                                                                                                                                                                                                                                                                                                                                                                                                                                                                                                                                                                                                                                                                                                                                                                                                                                                                                                                                                                                                                                                                                                                                                             |                                                      |