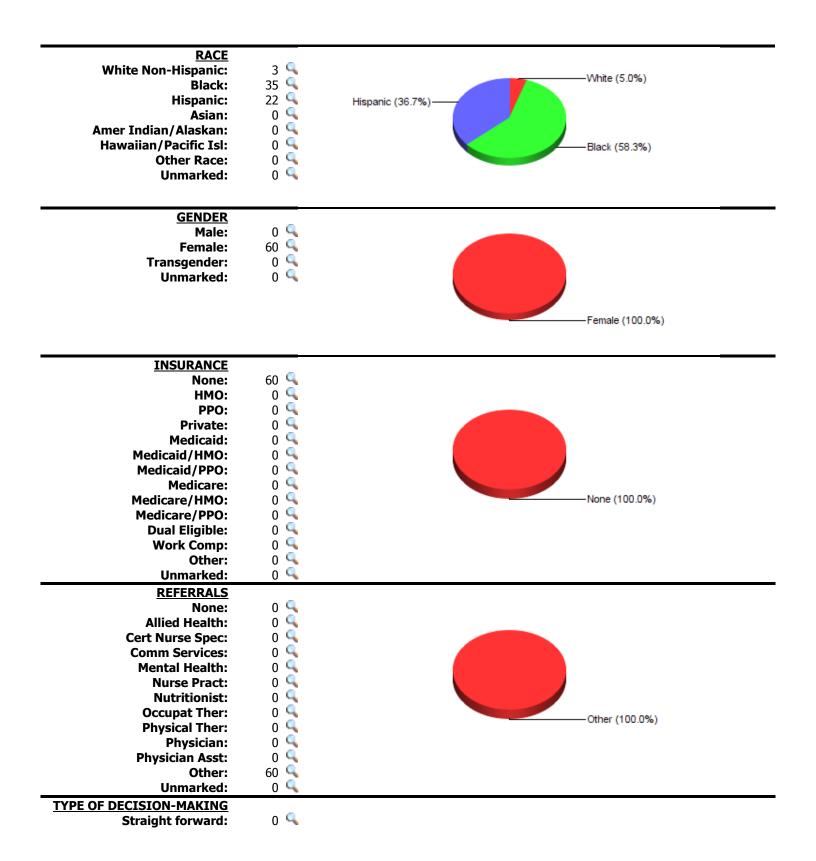

York College of CUNY (Acct #7591)

Burney, Nicholas is logged in. Log Out

| CASE LOG TOTALS                                 |                           |                                                                                                                                                                                                                                                                                                                                                                                                                                                                                                                                                                                                                                                                                                                                                                                                                                                                                                                                                                                                                                                                                                                                                                                                                                                                                                                                                                                                                                                                                                                                                                                                                                                                                                                                                                                                                                                                                                                                                                                                                                                                                                                                                                                                                             | O Go To Main Menu                                    |
|-------------------------------------------------|---------------------------|-----------------------------------------------------------------------------------------------------------------------------------------------------------------------------------------------------------------------------------------------------------------------------------------------------------------------------------------------------------------------------------------------------------------------------------------------------------------------------------------------------------------------------------------------------------------------------------------------------------------------------------------------------------------------------------------------------------------------------------------------------------------------------------------------------------------------------------------------------------------------------------------------------------------------------------------------------------------------------------------------------------------------------------------------------------------------------------------------------------------------------------------------------------------------------------------------------------------------------------------------------------------------------------------------------------------------------------------------------------------------------------------------------------------------------------------------------------------------------------------------------------------------------------------------------------------------------------------------------------------------------------------------------------------------------------------------------------------------------------------------------------------------------------------------------------------------------------------------------------------------------------------------------------------------------------------------------------------------------------------------------------------------------------------------------------------------------------------------------------------------------------------------------------------------------------------------------------------------------|------------------------------------------------------|
|                                                 |                           | OPTIONAL FILTERS                                                                                                                                                                                                                                                                                                                                                                                                                                                                                                                                                                                                                                                                                                                                                                                                                                                                                                                                                                                                                                                                                                                                                                                                                                                                                                                                                                                                                                                                                                                                                                                                                                                                                                                                                                                                                                                                                                                                                                                                                                                                                                                                                                                                            |                                                      |
|                                                 | Date Range:               | From To Clear Filte                                                                                                                                                                                                                                                                                                                                                                                                                                                                                                                                                                                                                                                                                                                                                                                                                                                                                                                                                                                                                                                                                                                                                                                                                                                                                                                                                                                                                                                                                                                                                                                                                                                                                                                                                                                                                                                                                                                                                                                                                                                                                                                                                                                                         | rs                                                   |
|                                                 | Period:                   | All ▼                                                                                                                                                                                                                                                                                                                                                                                                                                                                                                                                                                                                                                                                                                                                                                                                                                                                                                                                                                                                                                                                                                                                                                                                                                                                                                                                                                                                                                                                                                                                                                                                                                                                                                                                                                                                                                                                                                                                                                                                                                                                                                                                                                                                                       |                                                      |
|                                                 | Rotation:                 | All <b>V</b>                                                                                                                                                                                                                                                                                                                                                                                                                                                                                                                                                                                                                                                                                                                                                                                                                                                                                                                                                                                                                                                                                                                                                                                                                                                                                                                                                                                                                                                                                                                                                                                                                                                                                                                                                                                                                                                                                                                                                                                                                                                                                                                                                                                                                |                                                      |
|                                                 | Clinical Site:            | Woodhull Medical & Mental Health Center                                                                                                                                                                                                                                                                                                                                                                                                                                                                                                                                                                                                                                                                                                                                                                                                                                                                                                                                                                                                                                                                                                                                                                                                                                                                                                                                                                                                                                                                                                                                                                                                                                                                                                                                                                                                                                                                                                                                                                                                                                                                                                                                                                                     |                                                      |
|                                                 | Preceptor:                | All <b>V</b>                                                                                                                                                                                                                                                                                                                                                                                                                                                                                                                                                                                                                                                                                                                                                                                                                                                                                                                                                                                                                                                                                                                                                                                                                                                                                                                                                                                                                                                                                                                                                                                                                                                                                                                                                                                                                                                                                                                                                                                                                                                                                                                                                                                                                |                                                      |
|                                                 | Item Filter #1:           | None                                                                                                                                                                                                                                                                                                                                                                                                                                                                                                                                                                                                                                                                                                                                                                                                                                                                                                                                                                                                                                                                                                                                                                                                                                                                                                                                                                                                                                                                                                                                                                                                                                                                                                                                                                                                                                                                                                                                                                                                                                                                                                                                                                                                                        |                                                      |
|                                                 | Item Filter #2:           | None 🔻                                                                                                                                                                                                                                                                                                                                                                                                                                                                                                                                                                                                                                                                                                                                                                                                                                                                                                                                                                                                                                                                                                                                                                                                                                                                                                                                                                                                                                                                                                                                                                                                                                                                                                                                                                                                                                                                                                                                                                                                                                                                                                                                                                                                                      |                                                      |
| Click $\overline{\P}$ for a list of cases where | that category was marke   | i.                                                                                                                                                                                                                                                                                                                                                                                                                                                                                                                                                                                                                                                                                                                                                                                                                                                                                                                                                                                                                                                                                                                                                                                                                                                                                                                                                                                                                                                                                                                                                                                                                                                                                                                                                                                                                                                                                                                                                                                                                                                                                                                                                                                                                          |                                                      |
| Total (                                         | Cases Entered: 60         |                                                                                                                                                                                                                                                                                                                                                                                                                                                                                                                                                                                                                                                                                                                                                                                                                                                                                                                                                                                                                                                                                                                                                                                                                                                                                                                                                                                                                                                                                                                                                                                                                                                                                                                                                                                                                                                                                                                                                                                                                                                                                                                                                                                                                             |                                                      |
| Total Ur                                        | nique Patients: 60        |                                                                                                                                                                                                                                                                                                                                                                                                                                                                                                                                                                                                                                                                                                                                                                                                                                                                                                                                                                                                                                                                                                                                                                                                                                                                                                                                                                                                                                                                                                                                                                                                                                                                                                                                                                                                                                                                                                                                                                                                                                                                                                                                                                                                                             |                                                      |
|                                                 | ys with Cases: 17         |                                                                                                                                                                                                                                                                                                                                                                                                                                                                                                                                                                                                                                                                                                                                                                                                                                                                                                                                                                                                                                                                                                                                                                                                                                                                                                                                                                                                                                                                                                                                                                                                                                                                                                                                                                                                                                                                                                                                                                                                                                                                                                                                                                                                                             |                                                      |
|                                                 |                           | 0 (+ 0.0 Total Consult Hours = ~31.0 Hours)                                                                                                                                                                                                                                                                                                                                                                                                                                                                                                                                                                                                                                                                                                                                                                                                                                                                                                                                                                                                                                                                                                                                                                                                                                                                                                                                                                                                                                                                                                                                                                                                                                                                                                                                                                                                                                                                                                                                                                                                                                                                                                                                                                                 |                                                      |
| Average Case Load                               |                           | 0 (+ 0.0  Total Consult Hours = ~31.0  Hours)                                                                                                                                                                                                                                                                                                                                                                                                                                                                                                                                                                                                                                                                                                                                                                                                                                                                                                                                                                                                                                                                                                                                                                                                                                                                                                                                                                                                                                                                                                                                                                                                                                                                                                                                                                                                                                                                                                                                                                                                                                                                                                                                                                               |                                                      |
| Average Time Spent                              |                           | minutes                                                                                                                                                                                                                                                                                                                                                                                                                                                                                                                                                                                                                                                                                                                                                                                                                                                                                                                                                                                                                                                                                                                                                                                                                                                                                                                                                                                                                                                                                                                                                                                                                                                                                                                                                                                                                                                                                                                                                                                                                                                                                                                                                                                                                     |                                                      |
| Arenage Time opene                              | Rural Visits: 0 p         | _                                                                                                                                                                                                                                                                                                                                                                                                                                                                                                                                                                                                                                                                                                                                                                                                                                                                                                                                                                                                                                                                                                                                                                                                                                                                                                                                                                                                                                                                                                                                                                                                                                                                                                                                                                                                                                                                                                                                                                                                                                                                                                                                                                                                                           |                                                      |
|                                                 |                           | -                                                                                                                                                                                                                                                                                                                                                                                                                                                                                                                                                                                                                                                                                                                                                                                                                                                                                                                                                                                                                                                                                                                                                                                                                                                                                                                                                                                                                                                                                                                                                                                                                                                                                                                                                                                                                                                                                                                                                                                                                                                                                                                                                                                                                           |                                                      |
|                                                 | ea/Population: 0 p        | _                                                                                                                                                                                                                                                                                                                                                                                                                                                                                                                                                                                                                                                                                                                                                                                                                                                                                                                                                                                                                                                                                                                                                                                                                                                                                                                                                                                                                                                                                                                                                                                                                                                                                                                                                                                                                                                                                                                                                                                                                                                                                                                                                                                                                           |                                                      |
| Surgical                                        | -                         | nplete: 0 patients<br>Pre-op: 0 patients<br>Intra-op: 0 patients<br>Post-op: 0 patients<br>P |                                                      |
| Grou                                            | <b>ip Encounters:</b> 0 s | essions 🔍                                                                                                                                                                                                                                                                                                                                                                                                                                                                                                                                                                                                                                                                                                                                                                                                                                                                                                                                                                                                                                                                                                                                                                                                                                                                                                                                                                                                                                                                                                                                                                                                                                                                                                                                                                                                                                                                                                                                                                                                                                                                                                                                                                                                                   |                                                      |
| <b>CLINICAL SETTING</b>                         |                           |                                                                                                                                                                                                                                                                                                                                                                                                                                                                                                                                                                                                                                                                                                                                                                                                                                                                                                                                                                                                                                                                                                                                                                                                                                                                                                                                                                                                                                                                                                                                                                                                                                                                                                                                                                                                                                                                                                                                                                                                                                                                                                                                                                                                                             |                                                      |
|                                                 | atient: 60 🍳              |                                                                                                                                                                                                                                                                                                                                                                                                                                                                                                                                                                                                                                                                                                                                                                                                                                                                                                                                                                                                                                                                                                                                                                                                                                                                                                                                                                                                                                                                                                                                                                                                                                                                                                                                                                                                                                                                                                                                                                                                                                                                                                                                                                                                                             |                                                      |
| Emergency Room                                  |                           |                                                                                                                                                                                                                                                                                                                                                                                                                                                                                                                                                                                                                                                                                                                                                                                                                                                                                                                                                                                                                                                                                                                                                                                                                                                                                                                                                                                                                                                                                                                                                                                                                                                                                                                                                                                                                                                                                                                                                                                                                                                                                                                                                                                                                             |                                                      |
| Long-Term                                       |                           |                                                                                                                                                                                                                                                                                                                                                                                                                                                                                                                                                                                                                                                                                                                                                                                                                                                                                                                                                                                                                                                                                                                                                                                                                                                                                                                                                                                                                                                                                                                                                                                                                                                                                                                                                                                                                                                                                                                                                                                                                                                                                                                                                                                                                             |                                                      |
| -                                               | Other: 0                  |                                                                                                                                                                                                                                                                                                                                                                                                                                                                                                                                                                                                                                                                                                                                                                                                                                                                                                                                                                                                                                                                                                                                                                                                                                                                                                                                                                                                                                                                                                                                                                                                                                                                                                                                                                                                                                                                                                                                                                                                                                                                                                                                                                                                                             |                                                      |
|                                                 |                           |                                                                                                                                                                                                                                                                                                                                                                                                                                                                                                                                                                                                                                                                                                                                                                                                                                                                                                                                                                                                                                                                                                                                                                                                                                                                                                                                                                                                                                                                                                                                                                                                                                                                                                                                                                                                                                                                                                                                                                                                                                                                                                                                                                                                                             |                                                      |
|                                                 |                           | OP (1                                                                                                                                                                                                                                                                                                                                                                                                                                                                                                                                                                                                                                                                                                                                                                                                                                                                                                                                                                                                                                                                                                                                                                                                                                                                                                                                                                                                                                                                                                                                                                                                                                                                                                                                                                                                                                                                                                                                                                                                                                                                                                                                                                                                                       | 00.0%)                                               |
|                                                 |                           |                                                                                                                                                                                                                                                                                                                                                                                                                                                                                                                                                                                                                                                                                                                                                                                                                                                                                                                                                                                                                                                                                                                                                                                                                                                                                                                                                                                                                                                                                                                                                                                                                                                                                                                                                                                                                                                                                                                                                                                                                                                                                                                                                                                                                             |                                                      |
| <b>CLINICAL EXPERI</b>                          |                           |                                                                                                                                                                                                                                                                                                                                                                                                                                                                                                                                                                                                                                                                                                                                                                                                                                                                                                                                                                                                                                                                                                                                                                                                                                                                                                                                                                                                                                                                                                                                                                                                                                                                                                                                                                                                                                                                                                                                                                                                                                                                                                                                                                                                                             |                                                      |
| (based on rotation<br>Prenatal/Women's H        |                           |                                                                                                                                                                                                                                                                                                                                                                                                                                                                                                                                                                                                                                                                                                                                                                                                                                                                                                                                                                                                                                                                                                                                                                                                                                                                                                                                                                                                                                                                                                                                                                                                                                                                                                                                                                                                                                                                                                                                                                                                                                                                                                                                                                                                                             |                                                      |
| Frendtal/ Women 5 r                             |                           |                                                                                                                                                                                                                                                                                                                                                                                                                                                                                                                                                                                                                                                                                                                                                                                                                                                                                                                                                                                                                                                                                                                                                                                                                                                                                                                                                                                                                                                                                                                                                                                                                                                                                                                                                                                                                                                                                                                                                                                                                                                                                                                                                                                                                             |                                                      |
|                                                 |                           |                                                                                                                                                                                                                                                                                                                                                                                                                                                                                                                                                                                                                                                                                                                                                                                                                                                                                                                                                                                                                                                                                                                                                                                                                                                                                                                                                                                                                                                                                                                                                                                                                                                                                                                                                                                                                                                                                                                                                                                                                                                                                                                                                                                                                             |                                                      |
|                                                 |                           |                                                                                                                                                                                                                                                                                                                                                                                                                                                                                                                                                                                                                                                                                                                                                                                                                                                                                                                                                                                                                                                                                                                                                                                                                                                                                                                                                                                                                                                                                                                                                                                                                                                                                                                                                                                                                                                                                                                                                                                                                                                                                                                                                                                                                             |                                                      |
|                                                 |                           |                                                                                                                                                                                                                                                                                                                                                                                                                                                                                                                                                                                                                                                                                                                                                                                                                                                                                                                                                                                                                                                                                                                                                                                                                                                                                                                                                                                                                                                                                                                                                                                                                                                                                                                                                                                                                                                                                                                                                                                                                                                                                                                                                                                                                             | 241 (100 00()                                        |
|                                                 |                           | OB/G                                                                                                                                                                                                                                                                                                                                                                                                                                                                                                                                                                                                                                                                                                                                                                                                                                                                                                                                                                                                                                                                                                                                                                                                                                                                                                                                                                                                                                                                                                                                                                                                                                                                                                                                                                                                                                                                                                                                                                                                                                                                                                                                                                                                                        | YN (100.0%)                                          |
|                                                 |                           |                                                                                                                                                                                                                                                                                                                                                                                                                                                                                                                                                                                                                                                                                                                                                                                                                                                                                                                                                                                                                                                                                                                                                                                                                                                                                                                                                                                                                                                                                                                                                                                                                                                                                                                                                                                                                                                                                                                                                                                                                                                                                                                                                                                                                             |                                                      |
| AGE Ct                                          | <u>Hrs</u>                |                                                                                                                                                                                                                                                                                                                                                                                                                                                                                                                                                                                                                                                                                                                                                                                                                                                                                                                                                                                                                                                                                                                                                                                                                                                                                                                                                                                                                                                                                                                                                                                                                                                                                                                                                                                                                                                                                                                                                                                                                                                                                                                                                                                                                             | <u>Geriatric</u>                                     |
| <2 yrs: 0                                       | 0.0 🔦                     |                                                                                                                                                                                                                                                                                                                                                                                                                                                                                                                                                                                                                                                                                                                                                                                                                                                                                                                                                                                                                                                                                                                                                                                                                                                                                                                                                                                                                                                                                                                                                                                                                                                                                                                                                                                                                                                                                                                                                                                                                                                                                                                                                                                                                             | <u>eakdown</u> <u>Ct</u> <u>Hrs</u>                  |
| <b>2-4 yrs:</b> 0                               | 0.0 🔍<br>0.0 🔍            |                                                                                                                                                                                                                                                                                                                                                                                                                                                                                                                                                                                                                                                                                                                                                                                                                                                                                                                                                                                                                                                                                                                                                                                                                                                                                                                                                                                                                                                                                                                                                                                                                                                                                                                                                                                                                                                                                                                                                                                                                                                                                                                                                                                                                             | <b>65-74 yrs:</b> 1 0.5 <b></b>                      |
| <b>5-11 yrs:</b> 0<br><b>12-17 yrs:</b> 3       | 0.0 🛰<br>1.5 🔍            |                                                                                                                                                                                                                                                                                                                                                                                                                                                                                                                                                                                                                                                                                                                                                                                                                                                                                                                                                                                                                                                                                                                                                                                                                                                                                                                                                                                                                                                                                                                                                                                                                                                                                                                                                                                                                                                                                                                                                                                                                                                                                                                                                                                                                             | <b>75-84 yrs:</b> 0 0.0<br><b>85-89 yrs:</b> 0 0.0 🔍 |
| <b>12-17 yrs:</b> 5<br><b>18-49 yrs:</b> 51     | 26.5 <                    |                                                                                                                                                                                                                                                                                                                                                                                                                                                                                                                                                                                                                                                                                                                                                                                                                                                                                                                                                                                                                                                                                                                                                                                                                                                                                                                                                                                                                                                                                                                                                                                                                                                                                                                                                                                                                                                                                                                                                                                                                                                                                                                                                                                                                             | >=90 yrs: 0 0.0 $\leq$                               |
| <b>50-64 yrs:</b> 5                             | 2.5 9                     |                                                                                                                                                                                                                                                                                                                                                                                                                                                                                                                                                                                                                                                                                                                                                                                                                                                                                                                                                                                                                                                                                                                                                                                                                                                                                                                                                                                                                                                                                                                                                                                                                                                                                                                                                                                                                                                                                                                                                                                                                                                                                                                                                                                                                             |                                                      |
| >=65 yrs: 1                                     | 0.5 🔍                     |                                                                                                                                                                                                                                                                                                                                                                                                                                                                                                                                                                                                                                                                                                                                                                                                                                                                                                                                                                                                                                                                                                                                                                                                                                                                                                                                                                                                                                                                                                                                                                                                                                                                                                                                                                                                                                                                                                                                                                                                                                                                                                                                                                                                                             |                                                      |
| Unmarked: 0                                     | 0.0 🔍                     |                                                                                                                                                                                                                                                                                                                                                                                                                                                                                                                                                                                                                                                                                                                                                                                                                                                                                                                                                                                                                                                                                                                                                                                                                                                                                                                                                                                                                                                                                                                                                                                                                                                                                                                                                                                                                                                                                                                                                                                                                                                                                                                                                                                                                             |                                                      |