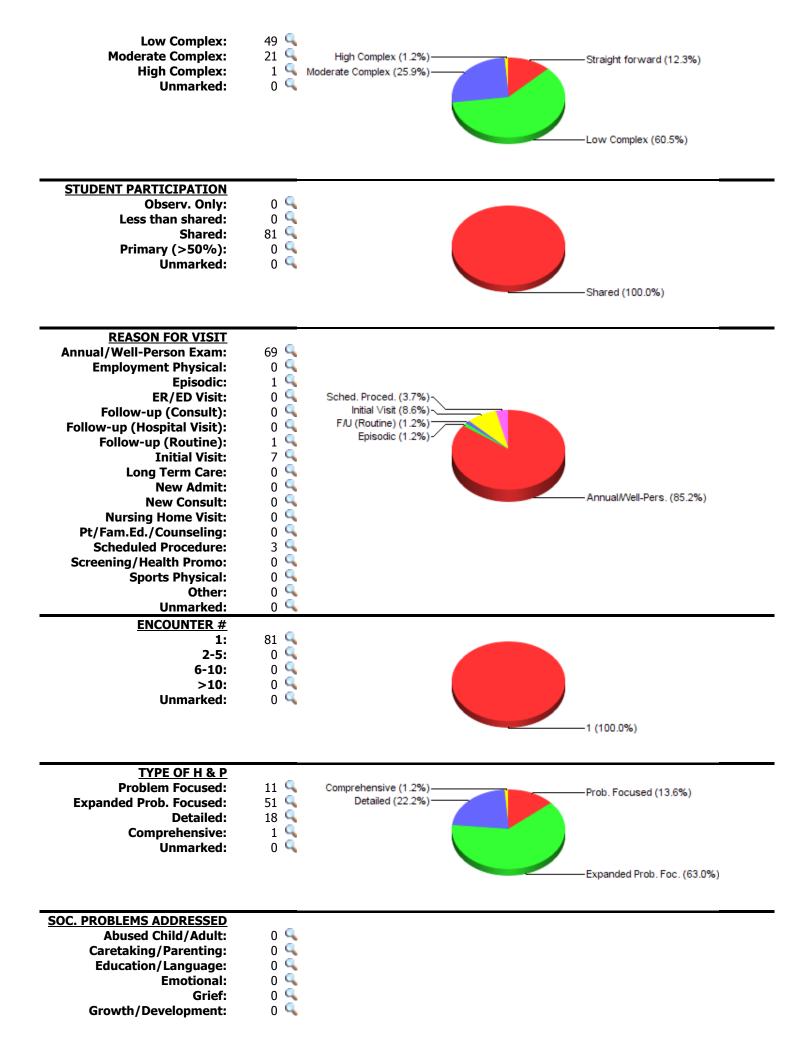

York College of CUNY (Acct #7591)

Burney, Nicholas is logged in. \_\_\_\_\_ Out

| CASE LOG TOTALS                            |                                                                                                                                                                                                                                                                                                                                                                                                                                                                                                                                                                                                                                                                                                                                                                                                                                                                                                                                                                                                                                                                                                                                                                                                                                                                                                                                                                                                                                                                                                                                                                                                                                                                                                                                                                                                                                                                                                                                                                       | OPTIONAL FILTERS                                                                                                                | Go To Main Menu                         |
|--------------------------------------------|-----------------------------------------------------------------------------------------------------------------------------------------------------------------------------------------------------------------------------------------------------------------------------------------------------------------------------------------------------------------------------------------------------------------------------------------------------------------------------------------------------------------------------------------------------------------------------------------------------------------------------------------------------------------------------------------------------------------------------------------------------------------------------------------------------------------------------------------------------------------------------------------------------------------------------------------------------------------------------------------------------------------------------------------------------------------------------------------------------------------------------------------------------------------------------------------------------------------------------------------------------------------------------------------------------------------------------------------------------------------------------------------------------------------------------------------------------------------------------------------------------------------------------------------------------------------------------------------------------------------------------------------------------------------------------------------------------------------------------------------------------------------------------------------------------------------------------------------------------------------------------------------------------------------------------------------------------------------------|---------------------------------------------------------------------------------------------------------------------------------|-----------------------------------------|
|                                            | Data Barray                                                                                                                                                                                                                                                                                                                                                                                                                                                                                                                                                                                                                                                                                                                                                                                                                                                                                                                                                                                                                                                                                                                                                                                                                                                                                                                                                                                                                                                                                                                                                                                                                                                                                                                                                                                                                                                                                                                                                           |                                                                                                                                 |                                         |
|                                            | Date Range:                                                                                                                                                                                                                                                                                                                                                                                                                                                                                                                                                                                                                                                                                                                                                                                                                                                                                                                                                                                                                                                                                                                                                                                                                                                                                                                                                                                                                                                                                                                                                                                                                                                                                                                                                                                                                                                                                                                                                           |                                                                                                                                 |                                         |
|                                            |                                                                                                                                                                                                                                                                                                                                                                                                                                                                                                                                                                                                                                                                                                                                                                                                                                                                                                                                                                                                                                                                                                                                                                                                                                                                                                                                                                                                                                                                                                                                                                                                                                                                                                                                                                                                                                                                                                                                                                       | Rotation 2 V                                                                                                                    |                                         |
|                                            | Rotation:                                                                                                                                                                                                                                                                                                                                                                                                                                                                                                                                                                                                                                                                                                                                                                                                                                                                                                                                                                                                                                                                                                                                                                                                                                                                                                                                                                                                                                                                                                                                                                                                                                                                                                                                                                                                                                                                                                                                                             | All <b>V</b>                                                                                                                    |                                         |
|                                            | Clinical Site:                                                                                                                                                                                                                                                                                                                                                                                                                                                                                                                                                                                                                                                                                                                                                                                                                                                                                                                                                                                                                                                                                                                                                                                                                                                                                                                                                                                                                                                                                                                                                                                                                                                                                                                                                                                                                                                                                                                                                        |                                                                                                                                 |                                         |
|                                            | Preceptor:                                                                                                                                                                                                                                                                                                                                                                                                                                                                                                                                                                                                                                                                                                                                                                                                                                                                                                                                                                                                                                                                                                                                                                                                                                                                                                                                                                                                                                                                                                                                                                                                                                                                                                                                                                                                                                                                                                                                                            |                                                                                                                                 |                                         |
|                                            | Item Filter #1:                                                                                                                                                                                                                                                                                                                                                                                                                                                                                                                                                                                                                                                                                                                                                                                                                                                                                                                                                                                                                                                                                                                                                                                                                                                                                                                                                                                                                                                                                                                                                                                                                                                                                                                                                                                                                                                                                                                                                       |                                                                                                                                 |                                         |
|                                            | Item Filter #2:                                                                                                                                                                                                                                                                                                                                                                                                                                                                                                                                                                                                                                                                                                                                                                                                                                                                                                                                                                                                                                                                                                                                                                                                                                                                                                                                                                                                                                                                                                                                                                                                                                                                                                                                                                                                                                                                                                                                                       | None                                                                                                                            |                                         |
| Click 🔍 for a list of cases where          | that category was marke                                                                                                                                                                                                                                                                                                                                                                                                                                                                                                                                                                                                                                                                                                                                                                                                                                                                                                                                                                                                                                                                                                                                                                                                                                                                                                                                                                                                                                                                                                                                                                                                                                                                                                                                                                                                                                                                                                                                               | d.                                                                                                                              |                                         |
|                                            | Cases Entered: 81                                                                                                                                                                                                                                                                                                                                                                                                                                                                                                                                                                                                                                                                                                                                                                                                                                                                                                                                                                                                                                                                                                                                                                                                                                                                                                                                                                                                                                                                                                                                                                                                                                                                                                                                                                                                                                                                                                                                                     |                                                                                                                                 |                                         |
| Total U                                    | nique Patients: 81                                                                                                                                                                                                                                                                                                                                                                                                                                                                                                                                                                                                                                                                                                                                                                                                                                                                                                                                                                                                                                                                                                                                                                                                                                                                                                                                                                                                                                                                                                                                                                                                                                                                                                                                                                                                                                                                                                                                                    |                                                                                                                                 |                                         |
| Total Da                                   | ys with Cases: 20                                                                                                                                                                                                                                                                                                                                                                                                                                                                                                                                                                                                                                                                                                                                                                                                                                                                                                                                                                                                                                                                                                                                                                                                                                                                                                                                                                                                                                                                                                                                                                                                                                                                                                                                                                                                                                                                                                                                                     |                                                                                                                                 |                                         |
| Total                                      | Patient Hours: 12.                                                                                                                                                                                                                                                                                                                                                                                                                                                                                                                                                                                                                                                                                                                                                                                                                                                                                                                                                                                                                                                                                                                                                                                                                                                                                                                                                                                                                                                                                                                                                                                                                                                                                                                                                                                                                                                                                                                                                    | 7 (+ 2.3 Total Consult Hours = ~14.9 Hours)                                                                                     |                                         |
| Average Case Load                          | per Case Dav: 4                                                                                                                                                                                                                                                                                                                                                                                                                                                                                                                                                                                                                                                                                                                                                                                                                                                                                                                                                                                                                                                                                                                                                                                                                                                                                                                                                                                                                                                                                                                                                                                                                                                                                                                                                                                                                                                                                                                                                       |                                                                                                                                 |                                         |
| Average Time Spent                         |                                                                                                                                                                                                                                                                                                                                                                                                                                                                                                                                                                                                                                                                                                                                                                                                                                                                                                                                                                                                                                                                                                                                                                                                                                                                                                                                                                                                                                                                                                                                                                                                                                                                                                                                                                                                                                                                                                                                                                       | ninutes                                                                                                                         |                                         |
|                                            | Rural Visits: 0 p                                                                                                                                                                                                                                                                                                                                                                                                                                                                                                                                                                                                                                                                                                                                                                                                                                                                                                                                                                                                                                                                                                                                                                                                                                                                                                                                                                                                                                                                                                                                                                                                                                                                                                                                                                                                                                                                                                                                                     | _                                                                                                                               |                                         |
|                                            | •                                                                                                                                                                                                                                                                                                                                                                                                                                                                                                                                                                                                                                                                                                                                                                                                                                                                                                                                                                                                                                                                                                                                                                                                                                                                                                                                                                                                                                                                                                                                                                                                                                                                                                                                                                                                                                                                                                                                                                     |                                                                                                                                 |                                         |
|                                            | ea/Population: 0 p                                                                                                                                                                                                                                                                                                                                                                                                                                                                                                                                                                                                                                                                                                                                                                                                                                                                                                                                                                                                                                                                                                                                                                                                                                                                                                                                                                                                                                                                                                                                                                                                                                                                                                                                                                                                                                                                                                                                                    | _                                                                                                                               |                                         |
| -                                          | <br><br><br>Op                                                                                                                                                                                                                                                                                                                                                                                                                                                                                                                                                                                                                                                                                                                                                                                                                                                                                                                                                                                                                                                                                                                                                                                                                                                                                                                                                                                                                                                                                                                                                                                                                                                                                                                                                                                                                                                                                                                                                        | nplete: 0 patients<br>Pre-op: 0 patients<br>Intra-op: 0 patients<br>Post-op: 0 patients<br>erating Room experiences: 0 patients |                                         |
|                                            | up Encounters: 0 s                                                                                                                                                                                                                                                                                                                                                                                                                                                                                                                                                                                                                                                                                                                                                                                                                                                                                                                                                                                                                                                                                                                                                                                                                                                                                                                                                                                                                                                                                                                                                                                                                                                                                                                                                                                                                                                                                                                                                    | essions 🛰                                                                                                                       |                                         |
| CLINICAL SETTING                           | TYPES                                                                                                                                                                                                                                                                                                                                                                                                                                                                                                                                                                                                                                                                                                                                                                                                                                                                                                                                                                                                                                                                                                                                                                                                                                                                                                                                                                                                                                                                                                                                                                                                                                                                                                                                                                                                                                                                                                                                                                 |                                                                                                                                 |                                         |
|                                            | atient: 81 ۹<br>/Dept: 0 ۹                                                                                                                                                                                                                                                                                                                                                                                                                                                                                                                                                                                                                                                                                                                                                                                                                                                                                                                                                                                                                                                                                                                                                                                                                                                                                                                                                                                                                                                                                                                                                                                                                                                                                                                                                                                                                                                                                                                                            |                                                                                                                                 |                                         |
| Emergency Room                             | atient: 0                                                                                                                                                                                                                                                                                                                                                                                                                                                                                                                                                                                                                                                                                                                                                                                                                                                                                                                                                                                                                                                                                                                                                                                                                                                                                                                                                                                                                                                                                                                                                                                                                                                                                                                                                                                                                                                                                                                                                             |                                                                                                                                 |                                         |
| Long-Tern                                  |                                                                                                                                                                                                                                                                                                                                                                                                                                                                                                                                                                                                                                                                                                                                                                                                                                                                                                                                                                                                                                                                                                                                                                                                                                                                                                                                                                                                                                                                                                                                                                                                                                                                                                                                                                                                                                                                                                                                                                       |                                                                                                                                 |                                         |
| _0g 10                                     | <b>Other:</b> 0 <b>Q</b>                                                                                                                                                                                                                                                                                                                                                                                                                                                                                                                                                                                                                                                                                                                                                                                                                                                                                                                                                                                                                                                                                                                                                                                                                                                                                                                                                                                                                                                                                                                                                                                                                                                                                                                                                                                                                                                                                                                                              |                                                                                                                                 |                                         |
|                                            |                                                                                                                                                                                                                                                                                                                                                                                                                                                                                                                                                                                                                                                                                                                                                                                                                                                                                                                                                                                                                                                                                                                                                                                                                                                                                                                                                                                                                                                                                                                                                                                                                                                                                                                                                                                                                                                                                                                                                                       |                                                                                                                                 |                                         |
|                                            |                                                                                                                                                                                                                                                                                                                                                                                                                                                                                                                                                                                                                                                                                                                                                                                                                                                                                                                                                                                                                                                                                                                                                                                                                                                                                                                                                                                                                                                                                                                                                                                                                                                                                                                                                                                                                                                                                                                                                                       | OP (100.0%)                                                                                                                     |                                         |
|                                            |                                                                                                                                                                                                                                                                                                                                                                                                                                                                                                                                                                                                                                                                                                                                                                                                                                                                                                                                                                                                                                                                                                                                                                                                                                                                                                                                                                                                                                                                                                                                                                                                                                                                                                                                                                                                                                                                                                                                                                       |                                                                                                                                 |                                         |
| CLINICAL EXPERI                            | FNCES                                                                                                                                                                                                                                                                                                                                                                                                                                                                                                                                                                                                                                                                                                                                                                                                                                                                                                                                                                                                                                                                                                                                                                                                                                                                                                                                                                                                                                                                                                                                                                                                                                                                                                                                                                                                                                                                                                                                                                 |                                                                                                                                 |                                         |
| (based on rotation                         | n choices)                                                                                                                                                                                                                                                                                                                                                                                                                                                                                                                                                                                                                                                                                                                                                                                                                                                                                                                                                                                                                                                                                                                                                                                                                                                                                                                                                                                                                                                                                                                                                                                                                                                                                                                                                                                                                                                                                                                                                            |                                                                                                                                 |                                         |
| Ped                                        | iatrics: 81 🔍                                                                                                                                                                                                                                                                                                                                                                                                                                                                                                                                                                                                                                                                                                                                                                                                                                                                                                                                                                                                                                                                                                                                                                                                                                                                                                                                                                                                                                                                                                                                                                                                                                                                                                                                                                                                                                                                                                                                                         |                                                                                                                                 |                                         |
|                                            |                                                                                                                                                                                                                                                                                                                                                                                                                                                                                                                                                                                                                                                                                                                                                                                                                                                                                                                                                                                                                                                                                                                                                                                                                                                                                                                                                                                                                                                                                                                                                                                                                                                                                                                                                                                                                                                                                                                                                                       |                                                                                                                                 |                                         |
|                                            |                                                                                                                                                                                                                                                                                                                                                                                                                                                                                                                                                                                                                                                                                                                                                                                                                                                                                                                                                                                                                                                                                                                                                                                                                                                                                                                                                                                                                                                                                                                                                                                                                                                                                                                                                                                                                                                                                                                                                                       |                                                                                                                                 |                                         |
|                                            |                                                                                                                                                                                                                                                                                                                                                                                                                                                                                                                                                                                                                                                                                                                                                                                                                                                                                                                                                                                                                                                                                                                                                                                                                                                                                                                                                                                                                                                                                                                                                                                                                                                                                                                                                                                                                                                                                                                                                                       |                                                                                                                                 |                                         |
|                                            |                                                                                                                                                                                                                                                                                                                                                                                                                                                                                                                                                                                                                                                                                                                                                                                                                                                                                                                                                                                                                                                                                                                                                                                                                                                                                                                                                                                                                                                                                                                                                                                                                                                                                                                                                                                                                                                                                                                                                                       | PEDS (100.09                                                                                                                    | %)                                      |
|                                            |                                                                                                                                                                                                                                                                                                                                                                                                                                                                                                                                                                                                                                                                                                                                                                                                                                                                                                                                                                                                                                                                                                                                                                                                                                                                                                                                                                                                                                                                                                                                                                                                                                                                                                                                                                                                                                                                                                                                                                       |                                                                                                                                 |                                         |
|                                            |                                                                                                                                                                                                                                                                                                                                                                                                                                                                                                                                                                                                                                                                                                                                                                                                                                                                                                                                                                                                                                                                                                                                                                                                                                                                                                                                                                                                                                                                                                                                                                                                                                                                                                                                                                                                                                                                                                                                                                       | -                                                                                                                               | <u> </u>                                |
| <u>AGE</u> <u>Ct</u><br>< <b>2 yrs:</b> 26 | <u>Hrs</u><br>3.7 🔍                                                                                                                                                                                                                                                                                                                                                                                                                                                                                                                                                                                                                                                                                                                                                                                                                                                                                                                                                                                                                                                                                                                                                                                                                                                                                                                                                                                                                                                                                                                                                                                                                                                                                                                                                                                                                                                                                                                                                   | <u>In</u><br>Breakdo                                                                                                            | <mark>ifant</mark><br>own <u>Ct Hrs</u> |
| <b>2-4 yrs:</b> 11                         | 1.8 🔍                                                                                                                                                                                                                                                                                                                                                                                                                                                                                                                                                                                                                                                                                                                                                                                                                                                                                                                                                                                                                                                                                                                                                                                                                                                                                                                                                                                                                                                                                                                                                                                                                                                                                                                                                                                                                                                                                                                                                                 | Prena                                                                                                                           |                                         |
| <b>5-11 yrs:</b> 18                        | 3.0 🔍                                                                                                                                                                                                                                                                                                                                                                                                                                                                                                                                                                                                                                                                                                                                                                                                                                                                                                                                                                                                                                                                                                                                                                                                                                                                                                                                                                                                                                                                                                                                                                                                                                                                                                                                                                                                                                                                                                                                                                 |                                                                                                                                 | <b>mo:</b> 9 1.2 🔍                      |
| 12-17 yrs: 25                              | 4.1 🔍                                                                                                                                                                                                                                                                                                                                                                                                                                                                                                                                                                                                                                                                                                                                                                                                                                                                                                                                                                                                                                                                                                                                                                                                                                                                                                                                                                                                                                                                                                                                                                                                                                                                                                                                                                                                                                                                                                                                                                 | 4-6                                                                                                                             | <b>mo:</b> 5 0.8 🔍                      |
| <b>18-49 yrs:</b> 1                        | 0.1 🔍                                                                                                                                                                                                                                                                                                                                                                                                                                                                                                                                                                                                                                                                                                                                                                                                                                                                                                                                                                                                                                                                                                                                                                                                                                                                                                                                                                                                                                                                                                                                                                                                                                                                                                                                                                                                                                                                                                                                                                 | 7-12                                                                                                                            |                                         |
| <b>50-64 yrs:</b> 0                        | 0.0 🦠                                                                                                                                                                                                                                                                                                                                                                                                                                                                                                                                                                                                                                                                                                                                                                                                                                                                                                                                                                                                                                                                                                                                                                                                                                                                                                                                                                                                                                                                                                                                                                                                                                                                                                                                                                                                                                                                                                                                                                 | 13-18                                                                                                                           | <b>mo:</b> 0 0.0 <b></b>                |
| >=65 yrs: 0<br>Unmarked: 0                 | 0.0 <ul> <li>0.0 <ul> <lul> <lul>                          0.0 <ul></ul></lul></lul></ul></li></ul></li></ul></li></ul></li></ul></li></ul></li></ul></li></ul></li></ul></li></ul></li></ul></li></ul></li></ul></li></ul></li></ul></li></ul></li></ul></li></ul></li></ul></li></ul></li></ul></li></ul></li></ul></li></ul></li></ul></li></ul></li></ul></li></ul></li></ul></li></ul></li></ul></li></ul></li></ul></li></ul></li></ul></li></ul></li></ul></li></ul></li></ul></li></ul></li></ul></li></ul></li></ul></li></ul></li></ul></li></ul></li></ul></li></ul></li></ul></li></ul></li></ul></li></ul></li></ul></li></ul></li></ul></li></ul></li></ul></li></ul></li></ul></li></ul></li></ul></li></ul></li></ul></li></ul></li></ul></li></ul></li></ul></li></ul></li></ul></li></ul></li></ul></li></ul></li></ul></li></ul></li></ul></li></ul></li></ul></li></ul></li></ul></li></ul> | 19-23                                                                                                                           | <b>mo:</b> 0 0.0 🔍                      |