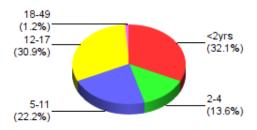

York College of CUNY (Acct #7591)

Burney, Nicholas is logged in. \_\_\_\_\_ Out

| CASE LOG TOTALS                            |                                                                                                                                                                                                                                                                                                                                                                                                                                                                                                                                                                                                                                                                                                                                                                                                                                                                                                                                                                                                                                                                                                                                                                                                                                                                                                                                                                                                                                                                                                                                                                                                                                                                                                                                                                                                                                                                                                                                                                       | OPTIONAL FILTERS                                                                                                                | Go To Main Menu                         |
|--------------------------------------------|-----------------------------------------------------------------------------------------------------------------------------------------------------------------------------------------------------------------------------------------------------------------------------------------------------------------------------------------------------------------------------------------------------------------------------------------------------------------------------------------------------------------------------------------------------------------------------------------------------------------------------------------------------------------------------------------------------------------------------------------------------------------------------------------------------------------------------------------------------------------------------------------------------------------------------------------------------------------------------------------------------------------------------------------------------------------------------------------------------------------------------------------------------------------------------------------------------------------------------------------------------------------------------------------------------------------------------------------------------------------------------------------------------------------------------------------------------------------------------------------------------------------------------------------------------------------------------------------------------------------------------------------------------------------------------------------------------------------------------------------------------------------------------------------------------------------------------------------------------------------------------------------------------------------------------------------------------------------------|---------------------------------------------------------------------------------------------------------------------------------|-----------------------------------------|
|                                            | Data Barray                                                                                                                                                                                                                                                                                                                                                                                                                                                                                                                                                                                                                                                                                                                                                                                                                                                                                                                                                                                                                                                                                                                                                                                                                                                                                                                                                                                                                                                                                                                                                                                                                                                                                                                                                                                                                                                                                                                                                           |                                                                                                                                 |                                         |
|                                            | Date Range:                                                                                                                                                                                                                                                                                                                                                                                                                                                                                                                                                                                                                                                                                                                                                                                                                                                                                                                                                                                                                                                                                                                                                                                                                                                                                                                                                                                                                                                                                                                                                                                                                                                                                                                                                                                                                                                                                                                                                           |                                                                                                                                 |                                         |
|                                            |                                                                                                                                                                                                                                                                                                                                                                                                                                                                                                                                                                                                                                                                                                                                                                                                                                                                                                                                                                                                                                                                                                                                                                                                                                                                                                                                                                                                                                                                                                                                                                                                                                                                                                                                                                                                                                                                                                                                                                       | Rotation 2 V                                                                                                                    |                                         |
|                                            | Rotation:                                                                                                                                                                                                                                                                                                                                                                                                                                                                                                                                                                                                                                                                                                                                                                                                                                                                                                                                                                                                                                                                                                                                                                                                                                                                                                                                                                                                                                                                                                                                                                                                                                                                                                                                                                                                                                                                                                                                                             | All <b>V</b>                                                                                                                    |                                         |
|                                            | Clinical Site:                                                                                                                                                                                                                                                                                                                                                                                                                                                                                                                                                                                                                                                                                                                                                                                                                                                                                                                                                                                                                                                                                                                                                                                                                                                                                                                                                                                                                                                                                                                                                                                                                                                                                                                                                                                                                                                                                                                                                        |                                                                                                                                 |                                         |
|                                            | Preceptor:                                                                                                                                                                                                                                                                                                                                                                                                                                                                                                                                                                                                                                                                                                                                                                                                                                                                                                                                                                                                                                                                                                                                                                                                                                                                                                                                                                                                                                                                                                                                                                                                                                                                                                                                                                                                                                                                                                                                                            |                                                                                                                                 |                                         |
|                                            | Item Filter #1:                                                                                                                                                                                                                                                                                                                                                                                                                                                                                                                                                                                                                                                                                                                                                                                                                                                                                                                                                                                                                                                                                                                                                                                                                                                                                                                                                                                                                                                                                                                                                                                                                                                                                                                                                                                                                                                                                                                                                       |                                                                                                                                 |                                         |
|                                            | Item Filter #2:                                                                                                                                                                                                                                                                                                                                                                                                                                                                                                                                                                                                                                                                                                                                                                                                                                                                                                                                                                                                                                                                                                                                                                                                                                                                                                                                                                                                                                                                                                                                                                                                                                                                                                                                                                                                                                                                                                                                                       | None                                                                                                                            |                                         |
| Click 🔍 for a list of cases where          | that category was marke                                                                                                                                                                                                                                                                                                                                                                                                                                                                                                                                                                                                                                                                                                                                                                                                                                                                                                                                                                                                                                                                                                                                                                                                                                                                                                                                                                                                                                                                                                                                                                                                                                                                                                                                                                                                                                                                                                                                               | d.                                                                                                                              |                                         |
|                                            | Cases Entered: 81                                                                                                                                                                                                                                                                                                                                                                                                                                                                                                                                                                                                                                                                                                                                                                                                                                                                                                                                                                                                                                                                                                                                                                                                                                                                                                                                                                                                                                                                                                                                                                                                                                                                                                                                                                                                                                                                                                                                                     |                                                                                                                                 |                                         |
| Total U                                    | nique Patients: 81                                                                                                                                                                                                                                                                                                                                                                                                                                                                                                                                                                                                                                                                                                                                                                                                                                                                                                                                                                                                                                                                                                                                                                                                                                                                                                                                                                                                                                                                                                                                                                                                                                                                                                                                                                                                                                                                                                                                                    |                                                                                                                                 |                                         |
| Total Da                                   | ys with Cases: 20                                                                                                                                                                                                                                                                                                                                                                                                                                                                                                                                                                                                                                                                                                                                                                                                                                                                                                                                                                                                                                                                                                                                                                                                                                                                                                                                                                                                                                                                                                                                                                                                                                                                                                                                                                                                                                                                                                                                                     |                                                                                                                                 |                                         |
| Total                                      | Patient Hours: 12.                                                                                                                                                                                                                                                                                                                                                                                                                                                                                                                                                                                                                                                                                                                                                                                                                                                                                                                                                                                                                                                                                                                                                                                                                                                                                                                                                                                                                                                                                                                                                                                                                                                                                                                                                                                                                                                                                                                                                    | 7 (+ 2.3 Total Consult Hours = ~14.9 Hours)                                                                                     |                                         |
| Average Case Load                          | per Case Dav: 4                                                                                                                                                                                                                                                                                                                                                                                                                                                                                                                                                                                                                                                                                                                                                                                                                                                                                                                                                                                                                                                                                                                                                                                                                                                                                                                                                                                                                                                                                                                                                                                                                                                                                                                                                                                                                                                                                                                                                       |                                                                                                                                 |                                         |
| Average Time Spent                         |                                                                                                                                                                                                                                                                                                                                                                                                                                                                                                                                                                                                                                                                                                                                                                                                                                                                                                                                                                                                                                                                                                                                                                                                                                                                                                                                                                                                                                                                                                                                                                                                                                                                                                                                                                                                                                                                                                                                                                       | ninutes                                                                                                                         |                                         |
|                                            | Rural Visits: 0 p                                                                                                                                                                                                                                                                                                                                                                                                                                                                                                                                                                                                                                                                                                                                                                                                                                                                                                                                                                                                                                                                                                                                                                                                                                                                                                                                                                                                                                                                                                                                                                                                                                                                                                                                                                                                                                                                                                                                                     | _                                                                                                                               |                                         |
|                                            | •                                                                                                                                                                                                                                                                                                                                                                                                                                                                                                                                                                                                                                                                                                                                                                                                                                                                                                                                                                                                                                                                                                                                                                                                                                                                                                                                                                                                                                                                                                                                                                                                                                                                                                                                                                                                                                                                                                                                                                     |                                                                                                                                 |                                         |
|                                            | ea/Population: 0 p                                                                                                                                                                                                                                                                                                                                                                                                                                                                                                                                                                                                                                                                                                                                                                                                                                                                                                                                                                                                                                                                                                                                                                                                                                                                                                                                                                                                                                                                                                                                                                                                                                                                                                                                                                                                                                                                                                                                                    | _                                                                                                                               |                                         |
| -                                          | <br><br><br>Op                                                                                                                                                                                                                                                                                                                                                                                                                                                                                                                                                                                                                                                                                                                                                                                                                                                                                                                                                                                                                                                                                                                                                                                                                                                                                                                                                                                                                                                                                                                                                                                                                                                                                                                                                                                                                                                                                                                                                        | nplete: 0 patients<br>Pre-op: 0 patients<br>Intra-op: 0 patients<br>Post-op: 0 patients<br>erating Room experiences: 0 patients |                                         |
|                                            | up Encounters: 0 s                                                                                                                                                                                                                                                                                                                                                                                                                                                                                                                                                                                                                                                                                                                                                                                                                                                                                                                                                                                                                                                                                                                                                                                                                                                                                                                                                                                                                                                                                                                                                                                                                                                                                                                                                                                                                                                                                                                                                    | essions 🛰                                                                                                                       |                                         |
| CLINICAL SETTING                           | TYPES                                                                                                                                                                                                                                                                                                                                                                                                                                                                                                                                                                                                                                                                                                                                                                                                                                                                                                                                                                                                                                                                                                                                                                                                                                                                                                                                                                                                                                                                                                                                                                                                                                                                                                                                                                                                                                                                                                                                                                 |                                                                                                                                 |                                         |
|                                            | atient: 81 ۹<br>/Dept: 0 ۹                                                                                                                                                                                                                                                                                                                                                                                                                                                                                                                                                                                                                                                                                                                                                                                                                                                                                                                                                                                                                                                                                                                                                                                                                                                                                                                                                                                                                                                                                                                                                                                                                                                                                                                                                                                                                                                                                                                                            |                                                                                                                                 |                                         |
| Emergency Room                             | atient: 0                                                                                                                                                                                                                                                                                                                                                                                                                                                                                                                                                                                                                                                                                                                                                                                                                                                                                                                                                                                                                                                                                                                                                                                                                                                                                                                                                                                                                                                                                                                                                                                                                                                                                                                                                                                                                                                                                                                                                             |                                                                                                                                 |                                         |
| Long-Tern                                  |                                                                                                                                                                                                                                                                                                                                                                                                                                                                                                                                                                                                                                                                                                                                                                                                                                                                                                                                                                                                                                                                                                                                                                                                                                                                                                                                                                                                                                                                                                                                                                                                                                                                                                                                                                                                                                                                                                                                                                       |                                                                                                                                 |                                         |
| _0g 10                                     | <b>Other:</b> 0 <b>Q</b>                                                                                                                                                                                                                                                                                                                                                                                                                                                                                                                                                                                                                                                                                                                                                                                                                                                                                                                                                                                                                                                                                                                                                                                                                                                                                                                                                                                                                                                                                                                                                                                                                                                                                                                                                                                                                                                                                                                                              |                                                                                                                                 |                                         |
|                                            |                                                                                                                                                                                                                                                                                                                                                                                                                                                                                                                                                                                                                                                                                                                                                                                                                                                                                                                                                                                                                                                                                                                                                                                                                                                                                                                                                                                                                                                                                                                                                                                                                                                                                                                                                                                                                                                                                                                                                                       |                                                                                                                                 |                                         |
|                                            |                                                                                                                                                                                                                                                                                                                                                                                                                                                                                                                                                                                                                                                                                                                                                                                                                                                                                                                                                                                                                                                                                                                                                                                                                                                                                                                                                                                                                                                                                                                                                                                                                                                                                                                                                                                                                                                                                                                                                                       | OP (100.0%)                                                                                                                     |                                         |
|                                            |                                                                                                                                                                                                                                                                                                                                                                                                                                                                                                                                                                                                                                                                                                                                                                                                                                                                                                                                                                                                                                                                                                                                                                                                                                                                                                                                                                                                                                                                                                                                                                                                                                                                                                                                                                                                                                                                                                                                                                       |                                                                                                                                 |                                         |
| CLINICAL EXPERI                            | FNCES                                                                                                                                                                                                                                                                                                                                                                                                                                                                                                                                                                                                                                                                                                                                                                                                                                                                                                                                                                                                                                                                                                                                                                                                                                                                                                                                                                                                                                                                                                                                                                                                                                                                                                                                                                                                                                                                                                                                                                 |                                                                                                                                 |                                         |
| (based on rotation                         | n choices)                                                                                                                                                                                                                                                                                                                                                                                                                                                                                                                                                                                                                                                                                                                                                                                                                                                                                                                                                                                                                                                                                                                                                                                                                                                                                                                                                                                                                                                                                                                                                                                                                                                                                                                                                                                                                                                                                                                                                            |                                                                                                                                 |                                         |
| Ped                                        | iatrics: 81 🔍                                                                                                                                                                                                                                                                                                                                                                                                                                                                                                                                                                                                                                                                                                                                                                                                                                                                                                                                                                                                                                                                                                                                                                                                                                                                                                                                                                                                                                                                                                                                                                                                                                                                                                                                                                                                                                                                                                                                                         |                                                                                                                                 |                                         |
|                                            |                                                                                                                                                                                                                                                                                                                                                                                                                                                                                                                                                                                                                                                                                                                                                                                                                                                                                                                                                                                                                                                                                                                                                                                                                                                                                                                                                                                                                                                                                                                                                                                                                                                                                                                                                                                                                                                                                                                                                                       |                                                                                                                                 |                                         |
|                                            |                                                                                                                                                                                                                                                                                                                                                                                                                                                                                                                                                                                                                                                                                                                                                                                                                                                                                                                                                                                                                                                                                                                                                                                                                                                                                                                                                                                                                                                                                                                                                                                                                                                                                                                                                                                                                                                                                                                                                                       |                                                                                                                                 |                                         |
|                                            |                                                                                                                                                                                                                                                                                                                                                                                                                                                                                                                                                                                                                                                                                                                                                                                                                                                                                                                                                                                                                                                                                                                                                                                                                                                                                                                                                                                                                                                                                                                                                                                                                                                                                                                                                                                                                                                                                                                                                                       |                                                                                                                                 |                                         |
|                                            |                                                                                                                                                                                                                                                                                                                                                                                                                                                                                                                                                                                                                                                                                                                                                                                                                                                                                                                                                                                                                                                                                                                                                                                                                                                                                                                                                                                                                                                                                                                                                                                                                                                                                                                                                                                                                                                                                                                                                                       | PEDS (100.09                                                                                                                    | %)                                      |
|                                            |                                                                                                                                                                                                                                                                                                                                                                                                                                                                                                                                                                                                                                                                                                                                                                                                                                                                                                                                                                                                                                                                                                                                                                                                                                                                                                                                                                                                                                                                                                                                                                                                                                                                                                                                                                                                                                                                                                                                                                       |                                                                                                                                 |                                         |
|                                            |                                                                                                                                                                                                                                                                                                                                                                                                                                                                                                                                                                                                                                                                                                                                                                                                                                                                                                                                                                                                                                                                                                                                                                                                                                                                                                                                                                                                                                                                                                                                                                                                                                                                                                                                                                                                                                                                                                                                                                       | -                                                                                                                               | <u> </u>                                |
| <u>AGE</u> <u>Ct</u><br>< <b>2 yrs:</b> 26 | <u>Hrs</u><br>3.7 🔍                                                                                                                                                                                                                                                                                                                                                                                                                                                                                                                                                                                                                                                                                                                                                                                                                                                                                                                                                                                                                                                                                                                                                                                                                                                                                                                                                                                                                                                                                                                                                                                                                                                                                                                                                                                                                                                                                                                                                   | <u>In</u><br>Breakdo                                                                                                            | <mark>ifant</mark><br>own <u>Ct Hrs</u> |
| <b>2-4 yrs:</b> 11                         | 1.8 🔍                                                                                                                                                                                                                                                                                                                                                                                                                                                                                                                                                                                                                                                                                                                                                                                                                                                                                                                                                                                                                                                                                                                                                                                                                                                                                                                                                                                                                                                                                                                                                                                                                                                                                                                                                                                                                                                                                                                                                                 | Prena                                                                                                                           |                                         |
| <b>5-11 yrs:</b> 18                        | 3.0 🔍                                                                                                                                                                                                                                                                                                                                                                                                                                                                                                                                                                                                                                                                                                                                                                                                                                                                                                                                                                                                                                                                                                                                                                                                                                                                                                                                                                                                                                                                                                                                                                                                                                                                                                                                                                                                                                                                                                                                                                 |                                                                                                                                 | <b>mo:</b> 9 1.2 🔍                      |
| 12-17 yrs: 25                              | 4.1 🔍                                                                                                                                                                                                                                                                                                                                                                                                                                                                                                                                                                                                                                                                                                                                                                                                                                                                                                                                                                                                                                                                                                                                                                                                                                                                                                                                                                                                                                                                                                                                                                                                                                                                                                                                                                                                                                                                                                                                                                 | 4-6                                                                                                                             | <b>mo:</b> 5 0.8 🔍                      |
| <b>18-49 yrs:</b> 1                        | 0.1 🔍                                                                                                                                                                                                                                                                                                                                                                                                                                                                                                                                                                                                                                                                                                                                                                                                                                                                                                                                                                                                                                                                                                                                                                                                                                                                                                                                                                                                                                                                                                                                                                                                                                                                                                                                                                                                                                                                                                                                                                 | 7-12                                                                                                                            |                                         |
| <b>50-64 yrs:</b> 0                        | 0.0 🦠                                                                                                                                                                                                                                                                                                                                                                                                                                                                                                                                                                                                                                                                                                                                                                                                                                                                                                                                                                                                                                                                                                                                                                                                                                                                                                                                                                                                                                                                                                                                                                                                                                                                                                                                                                                                                                                                                                                                                                 | 13-18                                                                                                                           | <b>mo:</b> 0 0.0 <b></b>                |
| >=65 yrs: 0<br>Unmarked: 0                 | 0.0 <ul> <li>0.0 <ul> <lul> <lul>                          0.0 <ul></ul></lul></lul></ul></li></ul></li></ul></li></ul></li></ul></li></ul></li></ul></li></ul></li></ul></li></ul></li></ul></li></ul></li></ul></li></ul></li></ul></li></ul></li></ul></li></ul></li></ul></li></ul></li></ul></li></ul></li></ul></li></ul></li></ul></li></ul></li></ul></li></ul></li></ul></li></ul></li></ul></li></ul></li></ul></li></ul></li></ul></li></ul></li></ul></li></ul></li></ul></li></ul></li></ul></li></ul></li></ul></li></ul></li></ul></li></ul></li></ul></li></ul></li></ul></li></ul></li></ul></li></ul></li></ul></li></ul></li></ul></li></ul></li></ul></li></ul></li></ul></li></ul></li></ul></li></ul></li></ul></li></ul></li></ul></li></ul></li></ul></li></ul></li></ul></li></ul></li></ul></li></ul></li></ul></li></ul></li></ul></li></ul></li></ul></li></ul></li></ul></li></ul> | 19-23                                                                                                                           | <b>mo:</b> 0 0.0 🔍                      |