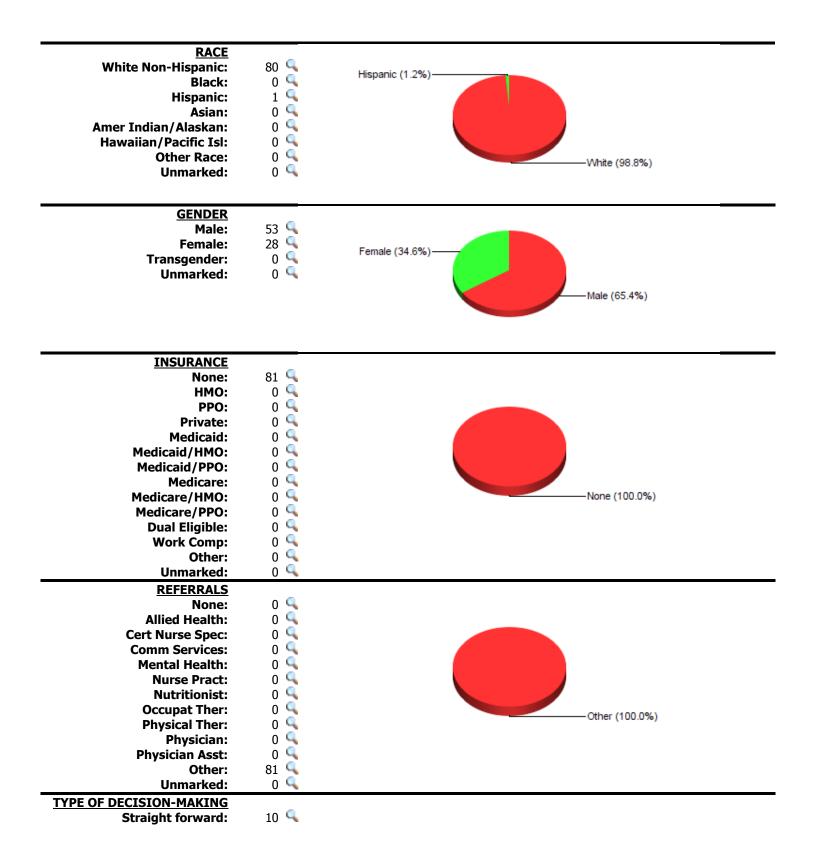

York College of CUNY (Acct #7591)

Burney, Nicholas is logged in. \_\_\_\_\_ Out

| CASE LOG TOTALS                            |                                                                                                                                                                                                                                                                                                                                                                                                                                                                                                                                                                                                                                                                                                                                                                                                                                                                                                                                                                                                                                                                                                                                                                                                                                                                                                                                                                                                                                                                                                                                                                                                                                                                                                                                                                                                                                                                                                                                                                       | OPTIONAL FILTERS                                                                                                                | Go To Main Menu                         |
|--------------------------------------------|-----------------------------------------------------------------------------------------------------------------------------------------------------------------------------------------------------------------------------------------------------------------------------------------------------------------------------------------------------------------------------------------------------------------------------------------------------------------------------------------------------------------------------------------------------------------------------------------------------------------------------------------------------------------------------------------------------------------------------------------------------------------------------------------------------------------------------------------------------------------------------------------------------------------------------------------------------------------------------------------------------------------------------------------------------------------------------------------------------------------------------------------------------------------------------------------------------------------------------------------------------------------------------------------------------------------------------------------------------------------------------------------------------------------------------------------------------------------------------------------------------------------------------------------------------------------------------------------------------------------------------------------------------------------------------------------------------------------------------------------------------------------------------------------------------------------------------------------------------------------------------------------------------------------------------------------------------------------------|---------------------------------------------------------------------------------------------------------------------------------|-----------------------------------------|
|                                            | Data Barray                                                                                                                                                                                                                                                                                                                                                                                                                                                                                                                                                                                                                                                                                                                                                                                                                                                                                                                                                                                                                                                                                                                                                                                                                                                                                                                                                                                                                                                                                                                                                                                                                                                                                                                                                                                                                                                                                                                                                           |                                                                                                                                 |                                         |
|                                            | Date Range:                                                                                                                                                                                                                                                                                                                                                                                                                                                                                                                                                                                                                                                                                                                                                                                                                                                                                                                                                                                                                                                                                                                                                                                                                                                                                                                                                                                                                                                                                                                                                                                                                                                                                                                                                                                                                                                                                                                                                           |                                                                                                                                 |                                         |
|                                            |                                                                                                                                                                                                                                                                                                                                                                                                                                                                                                                                                                                                                                                                                                                                                                                                                                                                                                                                                                                                                                                                                                                                                                                                                                                                                                                                                                                                                                                                                                                                                                                                                                                                                                                                                                                                                                                                                                                                                                       | Rotation 2 V                                                                                                                    |                                         |
|                                            | Rotation:                                                                                                                                                                                                                                                                                                                                                                                                                                                                                                                                                                                                                                                                                                                                                                                                                                                                                                                                                                                                                                                                                                                                                                                                                                                                                                                                                                                                                                                                                                                                                                                                                                                                                                                                                                                                                                                                                                                                                             | All <b>V</b>                                                                                                                    |                                         |
|                                            | Clinical Site:                                                                                                                                                                                                                                                                                                                                                                                                                                                                                                                                                                                                                                                                                                                                                                                                                                                                                                                                                                                                                                                                                                                                                                                                                                                                                                                                                                                                                                                                                                                                                                                                                                                                                                                                                                                                                                                                                                                                                        |                                                                                                                                 |                                         |
|                                            | Preceptor:                                                                                                                                                                                                                                                                                                                                                                                                                                                                                                                                                                                                                                                                                                                                                                                                                                                                                                                                                                                                                                                                                                                                                                                                                                                                                                                                                                                                                                                                                                                                                                                                                                                                                                                                                                                                                                                                                                                                                            |                                                                                                                                 |                                         |
|                                            | Item Filter #1:                                                                                                                                                                                                                                                                                                                                                                                                                                                                                                                                                                                                                                                                                                                                                                                                                                                                                                                                                                                                                                                                                                                                                                                                                                                                                                                                                                                                                                                                                                                                                                                                                                                                                                                                                                                                                                                                                                                                                       |                                                                                                                                 |                                         |
|                                            | Item Filter #2:                                                                                                                                                                                                                                                                                                                                                                                                                                                                                                                                                                                                                                                                                                                                                                                                                                                                                                                                                                                                                                                                                                                                                                                                                                                                                                                                                                                                                                                                                                                                                                                                                                                                                                                                                                                                                                                                                                                                                       | None                                                                                                                            |                                         |
| Click 🔍 for a list of cases where          | that category was marke                                                                                                                                                                                                                                                                                                                                                                                                                                                                                                                                                                                                                                                                                                                                                                                                                                                                                                                                                                                                                                                                                                                                                                                                                                                                                                                                                                                                                                                                                                                                                                                                                                                                                                                                                                                                                                                                                                                                               | d.                                                                                                                              |                                         |
|                                            | Cases Entered: 81                                                                                                                                                                                                                                                                                                                                                                                                                                                                                                                                                                                                                                                                                                                                                                                                                                                                                                                                                                                                                                                                                                                                                                                                                                                                                                                                                                                                                                                                                                                                                                                                                                                                                                                                                                                                                                                                                                                                                     |                                                                                                                                 |                                         |
| Total U                                    | nique Patients: 81                                                                                                                                                                                                                                                                                                                                                                                                                                                                                                                                                                                                                                                                                                                                                                                                                                                                                                                                                                                                                                                                                                                                                                                                                                                                                                                                                                                                                                                                                                                                                                                                                                                                                                                                                                                                                                                                                                                                                    |                                                                                                                                 |                                         |
| Total Da                                   | ys with Cases: 20                                                                                                                                                                                                                                                                                                                                                                                                                                                                                                                                                                                                                                                                                                                                                                                                                                                                                                                                                                                                                                                                                                                                                                                                                                                                                                                                                                                                                                                                                                                                                                                                                                                                                                                                                                                                                                                                                                                                                     |                                                                                                                                 |                                         |
| Total                                      | Patient Hours: 12.                                                                                                                                                                                                                                                                                                                                                                                                                                                                                                                                                                                                                                                                                                                                                                                                                                                                                                                                                                                                                                                                                                                                                                                                                                                                                                                                                                                                                                                                                                                                                                                                                                                                                                                                                                                                                                                                                                                                                    | 7 (+ 2.3 Total Consult Hours = ~14.9 Hours)                                                                                     |                                         |
| Average Case Load                          | per Case Dav: 4                                                                                                                                                                                                                                                                                                                                                                                                                                                                                                                                                                                                                                                                                                                                                                                                                                                                                                                                                                                                                                                                                                                                                                                                                                                                                                                                                                                                                                                                                                                                                                                                                                                                                                                                                                                                                                                                                                                                                       |                                                                                                                                 |                                         |
| Average Time Spent                         |                                                                                                                                                                                                                                                                                                                                                                                                                                                                                                                                                                                                                                                                                                                                                                                                                                                                                                                                                                                                                                                                                                                                                                                                                                                                                                                                                                                                                                                                                                                                                                                                                                                                                                                                                                                                                                                                                                                                                                       | ninutes                                                                                                                         |                                         |
|                                            | Rural Visits: 0 p                                                                                                                                                                                                                                                                                                                                                                                                                                                                                                                                                                                                                                                                                                                                                                                                                                                                                                                                                                                                                                                                                                                                                                                                                                                                                                                                                                                                                                                                                                                                                                                                                                                                                                                                                                                                                                                                                                                                                     | _                                                                                                                               |                                         |
|                                            | •                                                                                                                                                                                                                                                                                                                                                                                                                                                                                                                                                                                                                                                                                                                                                                                                                                                                                                                                                                                                                                                                                                                                                                                                                                                                                                                                                                                                                                                                                                                                                                                                                                                                                                                                                                                                                                                                                                                                                                     |                                                                                                                                 |                                         |
|                                            | ea/Population: 0 p                                                                                                                                                                                                                                                                                                                                                                                                                                                                                                                                                                                                                                                                                                                                                                                                                                                                                                                                                                                                                                                                                                                                                                                                                                                                                                                                                                                                                                                                                                                                                                                                                                                                                                                                                                                                                                                                                                                                                    | _                                                                                                                               |                                         |
| -                                          | <br><br><br>Op                                                                                                                                                                                                                                                                                                                                                                                                                                                                                                                                                                                                                                                                                                                                                                                                                                                                                                                                                                                                                                                                                                                                                                                                                                                                                                                                                                                                                                                                                                                                                                                                                                                                                                                                                                                                                                                                                                                                                        | nplete: 0 patients<br>Pre-op: 0 patients<br>Intra-op: 0 patients<br>Post-op: 0 patients<br>erating Room experiences: 0 patients |                                         |
|                                            | up Encounters: 0 s                                                                                                                                                                                                                                                                                                                                                                                                                                                                                                                                                                                                                                                                                                                                                                                                                                                                                                                                                                                                                                                                                                                                                                                                                                                                                                                                                                                                                                                                                                                                                                                                                                                                                                                                                                                                                                                                                                                                                    | essions 🛰                                                                                                                       |                                         |
| CLINICAL SETTING                           | TYPES                                                                                                                                                                                                                                                                                                                                                                                                                                                                                                                                                                                                                                                                                                                                                                                                                                                                                                                                                                                                                                                                                                                                                                                                                                                                                                                                                                                                                                                                                                                                                                                                                                                                                                                                                                                                                                                                                                                                                                 |                                                                                                                                 |                                         |
|                                            | atient: 81 ۹<br>/Dept: 0 ۹                                                                                                                                                                                                                                                                                                                                                                                                                                                                                                                                                                                                                                                                                                                                                                                                                                                                                                                                                                                                                                                                                                                                                                                                                                                                                                                                                                                                                                                                                                                                                                                                                                                                                                                                                                                                                                                                                                                                            |                                                                                                                                 |                                         |
| Emergency Room                             | atient: 0                                                                                                                                                                                                                                                                                                                                                                                                                                                                                                                                                                                                                                                                                                                                                                                                                                                                                                                                                                                                                                                                                                                                                                                                                                                                                                                                                                                                                                                                                                                                                                                                                                                                                                                                                                                                                                                                                                                                                             |                                                                                                                                 |                                         |
| Long-Tern                                  |                                                                                                                                                                                                                                                                                                                                                                                                                                                                                                                                                                                                                                                                                                                                                                                                                                                                                                                                                                                                                                                                                                                                                                                                                                                                                                                                                                                                                                                                                                                                                                                                                                                                                                                                                                                                                                                                                                                                                                       |                                                                                                                                 |                                         |
| _0g 10                                     | <b>Other:</b> 0 <b>Q</b>                                                                                                                                                                                                                                                                                                                                                                                                                                                                                                                                                                                                                                                                                                                                                                                                                                                                                                                                                                                                                                                                                                                                                                                                                                                                                                                                                                                                                                                                                                                                                                                                                                                                                                                                                                                                                                                                                                                                              |                                                                                                                                 |                                         |
|                                            |                                                                                                                                                                                                                                                                                                                                                                                                                                                                                                                                                                                                                                                                                                                                                                                                                                                                                                                                                                                                                                                                                                                                                                                                                                                                                                                                                                                                                                                                                                                                                                                                                                                                                                                                                                                                                                                                                                                                                                       |                                                                                                                                 |                                         |
|                                            |                                                                                                                                                                                                                                                                                                                                                                                                                                                                                                                                                                                                                                                                                                                                                                                                                                                                                                                                                                                                                                                                                                                                                                                                                                                                                                                                                                                                                                                                                                                                                                                                                                                                                                                                                                                                                                                                                                                                                                       | OP (100.0%)                                                                                                                     |                                         |
|                                            |                                                                                                                                                                                                                                                                                                                                                                                                                                                                                                                                                                                                                                                                                                                                                                                                                                                                                                                                                                                                                                                                                                                                                                                                                                                                                                                                                                                                                                                                                                                                                                                                                                                                                                                                                                                                                                                                                                                                                                       |                                                                                                                                 |                                         |
| CLINICAL EXPERI                            | FNCES                                                                                                                                                                                                                                                                                                                                                                                                                                                                                                                                                                                                                                                                                                                                                                                                                                                                                                                                                                                                                                                                                                                                                                                                                                                                                                                                                                                                                                                                                                                                                                                                                                                                                                                                                                                                                                                                                                                                                                 |                                                                                                                                 |                                         |
| (based on rotation                         | n choices)                                                                                                                                                                                                                                                                                                                                                                                                                                                                                                                                                                                                                                                                                                                                                                                                                                                                                                                                                                                                                                                                                                                                                                                                                                                                                                                                                                                                                                                                                                                                                                                                                                                                                                                                                                                                                                                                                                                                                            |                                                                                                                                 |                                         |
| Ped                                        | iatrics: 81 🔍                                                                                                                                                                                                                                                                                                                                                                                                                                                                                                                                                                                                                                                                                                                                                                                                                                                                                                                                                                                                                                                                                                                                                                                                                                                                                                                                                                                                                                                                                                                                                                                                                                                                                                                                                                                                                                                                                                                                                         |                                                                                                                                 |                                         |
|                                            |                                                                                                                                                                                                                                                                                                                                                                                                                                                                                                                                                                                                                                                                                                                                                                                                                                                                                                                                                                                                                                                                                                                                                                                                                                                                                                                                                                                                                                                                                                                                                                                                                                                                                                                                                                                                                                                                                                                                                                       |                                                                                                                                 |                                         |
|                                            |                                                                                                                                                                                                                                                                                                                                                                                                                                                                                                                                                                                                                                                                                                                                                                                                                                                                                                                                                                                                                                                                                                                                                                                                                                                                                                                                                                                                                                                                                                                                                                                                                                                                                                                                                                                                                                                                                                                                                                       |                                                                                                                                 |                                         |
|                                            |                                                                                                                                                                                                                                                                                                                                                                                                                                                                                                                                                                                                                                                                                                                                                                                                                                                                                                                                                                                                                                                                                                                                                                                                                                                                                                                                                                                                                                                                                                                                                                                                                                                                                                                                                                                                                                                                                                                                                                       |                                                                                                                                 |                                         |
|                                            |                                                                                                                                                                                                                                                                                                                                                                                                                                                                                                                                                                                                                                                                                                                                                                                                                                                                                                                                                                                                                                                                                                                                                                                                                                                                                                                                                                                                                                                                                                                                                                                                                                                                                                                                                                                                                                                                                                                                                                       | PEDS (100.09                                                                                                                    | %)                                      |
|                                            |                                                                                                                                                                                                                                                                                                                                                                                                                                                                                                                                                                                                                                                                                                                                                                                                                                                                                                                                                                                                                                                                                                                                                                                                                                                                                                                                                                                                                                                                                                                                                                                                                                                                                                                                                                                                                                                                                                                                                                       |                                                                                                                                 |                                         |
|                                            |                                                                                                                                                                                                                                                                                                                                                                                                                                                                                                                                                                                                                                                                                                                                                                                                                                                                                                                                                                                                                                                                                                                                                                                                                                                                                                                                                                                                                                                                                                                                                                                                                                                                                                                                                                                                                                                                                                                                                                       | -                                                                                                                               | <u> </u>                                |
| <u>AGE</u> <u>Ct</u><br>< <b>2 yrs:</b> 26 | <u>Hrs</u><br>3.7 🔍                                                                                                                                                                                                                                                                                                                                                                                                                                                                                                                                                                                                                                                                                                                                                                                                                                                                                                                                                                                                                                                                                                                                                                                                                                                                                                                                                                                                                                                                                                                                                                                                                                                                                                                                                                                                                                                                                                                                                   | <u>In</u><br>Breakdo                                                                                                            | <mark>ifant</mark><br>own <u>Ct Hrs</u> |
| <b>2-4 yrs:</b> 11                         | 1.8 🔍                                                                                                                                                                                                                                                                                                                                                                                                                                                                                                                                                                                                                                                                                                                                                                                                                                                                                                                                                                                                                                                                                                                                                                                                                                                                                                                                                                                                                                                                                                                                                                                                                                                                                                                                                                                                                                                                                                                                                                 | Prena                                                                                                                           |                                         |
| <b>5-11 yrs:</b> 18                        | 3.0 🔍                                                                                                                                                                                                                                                                                                                                                                                                                                                                                                                                                                                                                                                                                                                                                                                                                                                                                                                                                                                                                                                                                                                                                                                                                                                                                                                                                                                                                                                                                                                                                                                                                                                                                                                                                                                                                                                                                                                                                                 |                                                                                                                                 | <b>mo:</b> 9 1.2 🔍                      |
| 12-17 yrs: 25                              | 4.1 🔍                                                                                                                                                                                                                                                                                                                                                                                                                                                                                                                                                                                                                                                                                                                                                                                                                                                                                                                                                                                                                                                                                                                                                                                                                                                                                                                                                                                                                                                                                                                                                                                                                                                                                                                                                                                                                                                                                                                                                                 | 4-6                                                                                                                             | <b>mo:</b> 5 0.8 🔍                      |
| <b>18-49 yrs:</b> 1                        | 0.1 🔍                                                                                                                                                                                                                                                                                                                                                                                                                                                                                                                                                                                                                                                                                                                                                                                                                                                                                                                                                                                                                                                                                                                                                                                                                                                                                                                                                                                                                                                                                                                                                                                                                                                                                                                                                                                                                                                                                                                                                                 | 7-12                                                                                                                            |                                         |
| <b>50-64 yrs:</b> 0                        | 0.0 🦠                                                                                                                                                                                                                                                                                                                                                                                                                                                                                                                                                                                                                                                                                                                                                                                                                                                                                                                                                                                                                                                                                                                                                                                                                                                                                                                                                                                                                                                                                                                                                                                                                                                                                                                                                                                                                                                                                                                                                                 | 13-18                                                                                                                           | <b>mo:</b> 0 0.0 <b></b>                |
| >=65 yrs: 0<br>Unmarked: 0                 | 0.0 <ul> <li>0.0 <ul> <lul> <lul>                          0.0 <ul></ul></lul></lul></ul></li></ul></li></ul></li></ul></li></ul></li></ul></li></ul></li></ul></li></ul></li></ul></li></ul></li></ul></li></ul></li></ul></li></ul></li></ul></li></ul></li></ul></li></ul></li></ul></li></ul></li></ul></li></ul></li></ul></li></ul></li></ul></li></ul></li></ul></li></ul></li></ul></li></ul></li></ul></li></ul></li></ul></li></ul></li></ul></li></ul></li></ul></li></ul></li></ul></li></ul></li></ul></li></ul></li></ul></li></ul></li></ul></li></ul></li></ul></li></ul></li></ul></li></ul></li></ul></li></ul></li></ul></li></ul></li></ul></li></ul></li></ul></li></ul></li></ul></li></ul></li></ul></li></ul></li></ul></li></ul></li></ul></li></ul></li></ul></li></ul></li></ul></li></ul></li></ul></li></ul></li></ul></li></ul></li></ul></li></ul></li></ul></li></ul></li></ul> | 19-23                                                                                                                           | <b>mo:</b> 0 0.0 🔍                      |